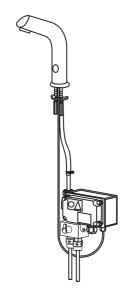

EAN: 6414150101021 static.oras.com/6204Z

Touchless basin faucet with a mixer valve. Fixed electrical connection 230 V. Recognition range can be adjusted from the faucet.

Oras Data Terminal can be used to set parameters, collect data and carry out a variety of servicing operations.