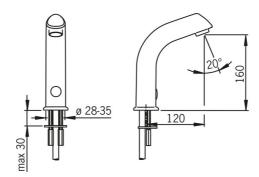

ge can be adjusted from the faucet.

Oras Data Terminal can be used to set parameters, collect data and carry out a variety of servicing operations.

- Julkiset ja puolijulkiset tilat
- Kosketusvapaa, Sähkökytkentä virtalähteen kautta, Bluetooth®
- Tasoasennus

- Vakioporesuutin
- Lämmönsäätökahva
- Yksisuuntaventtiilit, Roskasiivilät
- Infrapuna-sensori, Sisältää virtalähteen

# **Tekniset tiedot**

#### **Tekniset ominaisuudet**

Lämmin vesi max. +70°C

#### Ohjelmistoasetukset

Jälkivirtaama-aika 3 s (1-20 s) Automaattinen huuhtelu off (off/1-120 h) 30 s (1-1800 s) Automaattinen huuhteluaika Max. virtaama-aika 2 min (1 - 1800 s)

# Elektroniikan tiedot

24-48V Sähköliitäntä Bluetooth versio 5.x (D060577)

### Määräykset

EU Direktiivit Suojausluokka C € 2014/53/EU, 2011/65/EU

IP 67









© 2022 Oras Ltd. - www.oras.com - 11.08.2022 1/1