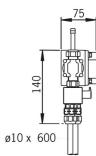

an be adjusted from the faucet.

Oras Data Terminal can be used to set parameters, collect data and carry out a variety of servicing operations.

- Julkiset ja puolijulkiset tilat
- Kosketusvapaa, Sähkökytkentä virtalähteen kautta, Bluetooth®
- Tasoasennus

- Vakioporesuutin
- Lämmönsäätökahva
- Yksisuuntaventtiilit, Roskasiivilät
- Infrapuna-sensori, Sisältää virtalähteen

# **Tekniset tiedot**

#### **Tekniset ominaisuudet**

Lämmin vesi max. +70°C

#### Ohjelmistoasetukset

Jälkivirtaama-aika 3 s (1-20 s) Automaattinen huuhtelu off (off/1-120 h) 30 s (1-1800 s) Automaattinen huuhteluaika Max. virtaama-aika 2 min (1 - 1800 s)

# Elektroniikan tiedot

24-48V Sähköliitäntä Bluetooth versio 5.x (D060577)

### Määräykset

EU Direktiivit Suojausluokka C € 2014/53/EU, 2011/65/EU

IP 67









© 2022 Oras Ltd. - www.oras.com - 11.08.2022 1/1