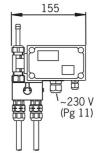

EAN: 6414150101021 static.oras.com/6204Z

Touchless basin faucet with a mixer valve. Fixed electrical connection 230 V. Recognition range can be adjusted from the faucet.

Oras Data Terminal can be used to set parameters, collect data and carry out a variety of servicing operations.

# Elektroniikan tiedot

24-48V Sähköliitäntä Bluetooth versio 5.x (D060577)