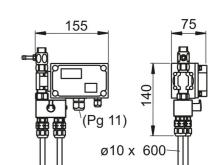

ennus
- Kromi
- Vakioporesuutin

- Lämmönsäätökahva
- Bidetta-käsisuihku
- Yksisuuntaventtiilit, Roskasiivilät
- Autofocus-sensori, Sisältää virtalähteen
- Desinfektiopesun kestävä (max. +95°C)

# **Tekniset tiedot**

### Tekniset ominaisuudet

| Lämmin vesi                | max. +70°C         |  |
|----------------------------|--------------------|--|
| Ohjelmistoasetukset        |                    |  |
| Jälkivirtaama-aika         | 3 s (1-20 s)       |  |
| Automaattinen huuhtelu     | off (off/1-120 h)  |  |
| Automaattinen huuhteluaika | 30 s (1-1800 s)    |  |
| Max. virtaama-aika         | 2 min (1 - 1800 s) |  |

## Elektroniikan tiedot

Sähköliitäntä Bluetooth versio

# 24-48V 5.x (D060577)

## Määräykset

EU Direktiivit

Suojausluokka

C€ 2014/53/EU, 2011/65/EU

### IP 67