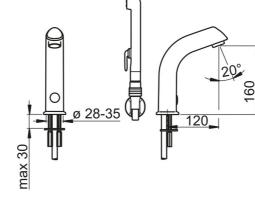

### Tekniset ominaisuudet

| Lämmin vesi                | max. +70°C         |  |
|----------------------------|--------------------|--|
| Ohjelmistoasetukset        |                    |  |
| Jälkivirtaama-aika         | 3 s (1-20 s)       |  |
| Automaattinen huuhtelu     | off (off/1-120 h)  |  |
| Automaattinen huuhteluaika | 30 s (1-1800 s)    |  |
| Max. virtaama-aika         | 2 min (1 - 1800 s) |  |