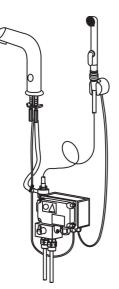

EAN: 6414150101045 static.oras.com/6205MZ

- Julkiset ja puolijulkiset tilat
- Kosketusvapaa, Bidetta, Sähkökytkentä virtalähteen kautta,
  Bluetooth<sup>®</sup>
- Tasoasennus
- Kromi
- Vakioporesuutin

- Lämmönsäätökahva
- Bidetta-käsisuihku
- Yksisuuntaventtiilit, Roskasiivilät
- Autofocus-sensori, Sisältää virtalähteen
- Desinfektiopesun kestävä (max. +95°C)