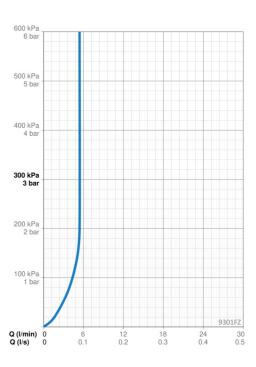

## **Tekniset ominaisuudet**

Ääniluokka

Suojausluokka

| Lämmin vesi                  | max. +70°C                                                                     |
|------------------------------|--------------------------------------------------------------------------------|
| Käyttöpaine                  | 100 - 1000 kPa                                                                 |
| Liitäntäkoko                 | G3/8                                                                           |
| Ulottuma                     | 118 mm                                                                         |
| Backflow prevention (EN1717) | EB                                                                             |
| Materiaali                   | Komposiitti                                                                    |
| Dhjelmistoasetukset          |                                                                                |
| Jälkivirtaama-aika           | 3 s (1-20 s)                                                                   |
| Automaattinen huuhtelu       | off (off/1-120 h)                                                              |
| Automaattinen huuhteluaika   | 30 s (1-1800 s)                                                                |
| Max. virtaama-aika           | 2 min (1 - 1800 s)                                                             |
| Elektroniikan tiedot         |                                                                                |
| Sähköliitäntä                | 9 V                                                                            |
| Paristo                      | AA 1.5 V Lithium x 2                                                           |
| Bluetooth versio             | 5.x (D060576)                                                                  |
| Määräykset                   |                                                                                |
| EU Direktiivit               | C € Radio Equipment Directive 2014/53/EU , Low Voltage                         |
|                              | Directive 2014/35/EU , EMC Directive 2014/30/EU , RoHS<br>Directive 2011/65/EU |