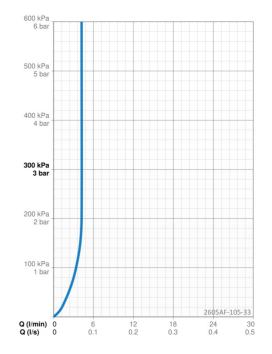

## **Tekniset tiedot**

Virtaamatiedot

| Virtaama 300 kPa (virtauksenrajoittimin) | 0.07 l/s      |  |
|------------------------------------------|---------------|--|
| Tekniset ominaisuudet                    |               |  |
| Lämmin vesi                              | max. +70° C   |  |
| Käyttöpaine                              | 50 - 1000 kPa |  |
| Liitäntäkoko                             | G3/8          |  |
| Ulottuma                                 | 114 mm        |  |
| Backflow prevention (EN1717)             | AA            |  |
| Materiaali                               | Messinki      |  |
| Määräykset                               |               |  |
| EN standardi                             | EN 817        |  |
| Ääniluokka                               | I (ISO 3822)  |  |