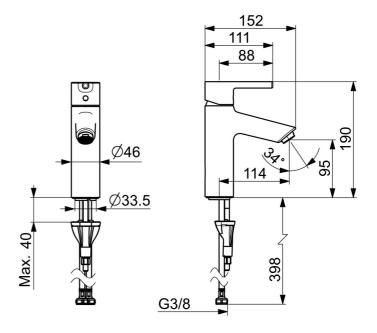

## **Tekniset tiedot**

Virtaamatiedot

| Virtaama 300 kPa (virtauksenrajoittimin) | 0.07 l/s      |  |
|------------------------------------------|---------------|--|
| Tekniset ominaisuudet                    |               |  |
| Lämmin vesi                              | max. +70° C   |  |
| Käyttöpaine                              | 50 - 1000 kPa |  |
| Liitäntäkoko                             | G3/8          |  |
| Ulottuma                                 | 114 mm        |  |
| Backflow prevention (EN1717)             | AA            |  |
| Materiaali                               | Messinki      |  |
| Määräykset                               |               |  |
| EN standardi                             | EN 817        |  |
| Ääniluokka                               | I (ISO 3822)  |  |