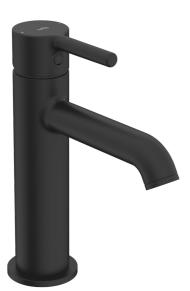

#### EAN: 6414150102561 static.oras.com/2605FH-33

Pesuallashana jossa puikkomainen vipu ja joustavat kytkentäputket. Virtaama 6 l / min. Mattamusta.

- Pesuallas
- Yksiote
- Tasoasennus
- Mattamusta
- Kiinteä juoksuputki
- Vakioporesuutin, Poresuutin sisältää virtauksenrajoittimen
- Yksi käyttövipu/kahva, Puikkomainen vipu, Kuuma/Kylmä symbolit
- Silikonisuuttimet (helppo puhdistaa)
- Lämpötilan ja virtaaman rajoitusmahdollisuus, Lämpötilansäädön rajoitin (jälkiasennettava)
- Ø 30 mm säätöosa
- Joustavat kytkentäputket
- Sisärunko sinkinkadonkestäväa messinkiä
- Ilman vipupohjaventtiiliä