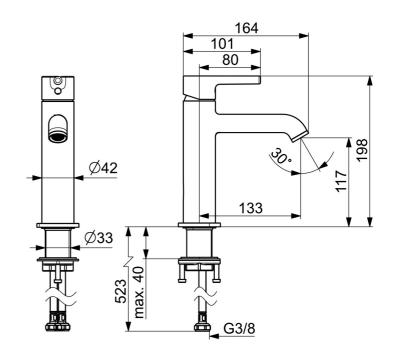

### **Tekniset ominaisuudet**

| Lämmin vesi                  | max. +70°C    |
|------------------------------|---------------|
| Käyttöpaine                  | 50 - 1000 kPa |
| Liitäntäkoko                 | G3/8          |
| Ulottuma                     | 133 mm        |
| Backflow prevention (EN1717) | AA            |
| Materiaali                   | Messinki      |