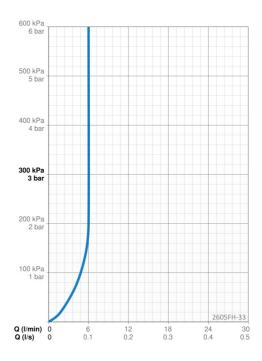

u, Kuuma/Kylmä symbolit
- Silikonisuuttimet (helppo puhdistaa)
- Lämpötilan ja virtaaman rajoitusmahdollisuus, Lämpötilansäädön rajoitin (jälkiasennettava)
- Ø 30 mm säätöosa
- Joustavat kytkentäputket
- Sisärunko sinkinkadonkestäväa messinkiä
- Ilman vipupohjaventtiiliä

# **Tekniset tiedot**

## Virtaamatiedot

Virtaama 300 kPa (virtauksenrajoittimin)

### **Tekniset ominaisuudet**

| Lämmin vesi                  | max. +70°C    |
|------------------------------|---------------|
| Käyttöpaine                  | 50 - 1000 kPa |
| Liitäntäkoko                 | G3/8          |
| Ulottuma                     | 133 mm        |
| Backflow prevention (EN1717) | AA            |
| Materiaali                   | Messinki      |

# Määräykset

EN standardi Ääniluokka EN 817 I (ISO 3822)

0.1 l/s