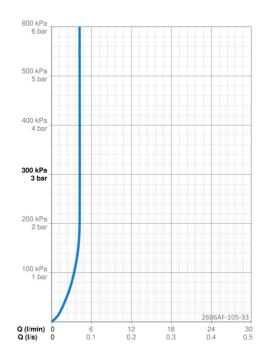

pu/kahva, Puikkomainen vipu, Kuuma/Kylmä symbolit
- Suihkupidike
- Bidetta-käsisuihku
- Lämpötilan ja virtaaman rajoitusmahdollisuus
- ø 30 mm säätöosa
- Joustavat kytkentäputket
- 3S-Installation -kiinnitysjärjestelmä
- Ilman vipupohjaventtiiliä

# **Tekniset tiedot**

### Virtaamatiedot

Virtaama 300 kPa (virtauksenrajoittimin)

#### **Tekniset ominaisuudet**

| Lämmin vesi                  | max. +70°C    |  |
|------------------------------|---------------|--|
| Käyttöpaine                  | 50 - 1000 kPa |  |
| Liitäntäkoko                 | G3/8          |  |
| Ulottuma                     | 114 mm        |  |
| Backflow prevention (EN1717) | нс            |  |
| Materiaali                   | Messinki      |  |

## Määräykset

EN standardi Ääniluokka EN 817 I (ISO 3822)

0.07 l/s