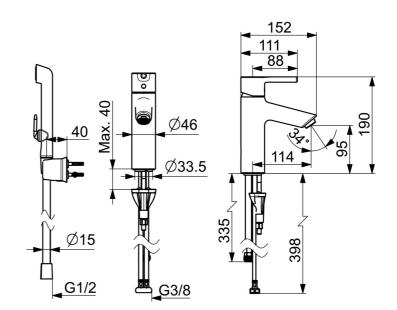

# **Tekniset tiedot**

#### **Tekniset ominaisuudet**

| Lämmin vesi                  | max. +70°C    |  |
|------------------------------|---------------|--|
| Käyttöpaine                  | 50 - 1000 kPa |  |
| Liitäntäkoko                 | G3/8          |  |
| Ulottuma                     | 114 mm        |  |
| Backflow prevention (EN1717) | нс            |  |
| Materiaali                   | Messinki      |  |