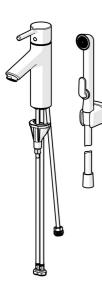

#### EAN: 6414150102622 static.oras.com/2606AF-105-33

Pesuallashana jossa Bidetta-käsisuihku, puikkomainen vipu ja joustavat kytkentäputket. Virtauksenrajoitin (4.2 l/min) mahdollistaa pienen vedenkulutuksen. Täyttää Green Buildingin tehokkaalle vedenkäytölle asettamat vaatimukset. Mattamusta.

- Pesuallas
- GreenBuilding
- Yksiote, Bidetta
- Tasoasennus
- Mattamusta
- Kiinteä juoksuputki
- Poresuutin sisältää virtauksenrajoittimen
- Yksi käyttövipu/kahva, Puikkomainen vipu, Kuuma/Kylmä symbolit
- Suihkupidike
- Bidetta-käsisuihku
- Lämpötilan ja virtaaman rajoitusmahdollisuus
- ø 30 mm säätöosa
- Joustavat kytkentäputket
- 3S-Installation -kiinnitysjärjestelmä
- Ilman vipupohjaventtiiliä