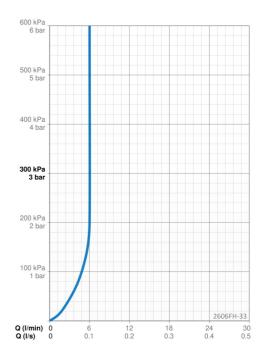

## Virtaamatiedot

Virtaama 300 kPa (virtauksenrajoittimin)

## Määräykset

EN standardi Ääniluokka EN 817 I (ISO 3822)

0.1 l/s