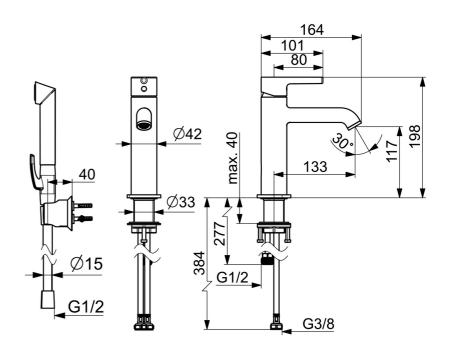

## **Tekniset ominaisuudet**

| Lämmin vesi                  | max. +70°C    |  |
|------------------------------|---------------|--|
| Käyttöpaine                  | 50 - 1000 kPa |  |
| Liitäntäkoko                 | G3/8          |  |
| Ulottuma                     | 133 mm        |  |
| Backflow prevention (EN1717) | НС            |  |
| Materiaali                   | Messinki      |  |
| Materiaali                   | Messinki      |  |
|                              |               |  |