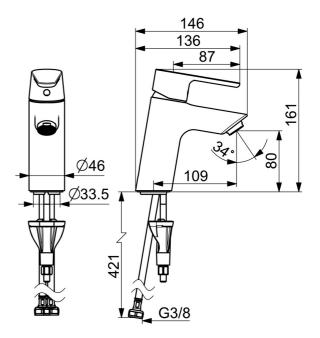

## **Tekniset tiedot**

Virtaamatiedot

| Virtaama 300 kPa (virtauksenrajoittimin) | 0.1 l/s       |  |
|------------------------------------------|---------------|--|
| Tekniset ominaisuudet                    |               |  |
| Lämmin vesi                              | max. +70°C    |  |
| Käyttöpaine                              | 50 - 1000 kPa |  |
| Liitäntäkoko                             | G3/8          |  |
| Ulottuma                                 | 109 mm        |  |
| Backflow prevention (EN1717)             | AA            |  |
| Materiaali                               | Messinki      |  |
| Määräykset                               |               |  |
| EN standardi                             | EN 817        |  |
| Ääniluokka                               | I (ISO 3822)  |  |