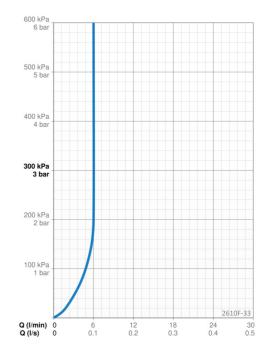

## **Tekniset tiedot**

Virtaamatiedot

| Virtaama 300 kPa (virtauksenrajoittimin) | 0.1 l/s       |  |
|------------------------------------------|---------------|--|
| Tekniset ominaisuudet                    |               |  |
| Lämmin vesi                              | max. +70°C    |  |
| Käyttöpaine                              | 50 - 1000 kPa |  |
| Liitäntäkoko                             | G3/8          |  |
| Ulottuma                                 | 109 mm        |  |
| Backflow prevention (EN1717)             | AA            |  |
| Materiaali                               | Messinki      |  |
| Määräykset                               |               |  |
| EN standardi                             | EN 817        |  |
| Ääniluokka                               | I (ISO 3822)  |  |