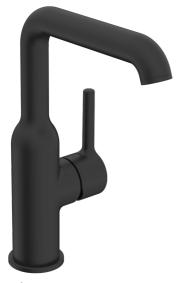

#### EAN: 6414150102578 static.oras.com/2611FH-33

Pesuallashana jossa korkea, kääntyvä juoksuputki, puikkomainen sivuvipu ja joustavat kytkentäputket. Virtaama 6 l / min. Mattamusta.

- Pesuallas
- Sivuvivullinen
- Tasoasennus
- Mattamusta
- Kääntyvä juoksuputki
- Vakioporesuutin, Poresuutin sisältää virtauksenrajoittimen
- Yksi käyttövipu/kahva, Puikkomainen vipu, Kuuma/Kylmä symbolit
- Lämpötilan ja virtaaman rajoitusmahdollisuus, Lämpötilansäädön rajoitin (jälkiasennettava)
- ø 30 mm säätöosa
- Joustavat kytkentäputket
- Sisärunko sinkinkadonkestäväa messinkiä
- Ilman vipupohjaventtiiliä