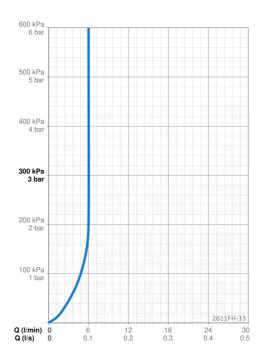

#### Virtaamatiedot

Virtaama 300 kPa (virtauksenrajoittimin)

## Määräykset

EN standardi Ääniluokka EN 817 I (ISO 3822)

0.1 l/s