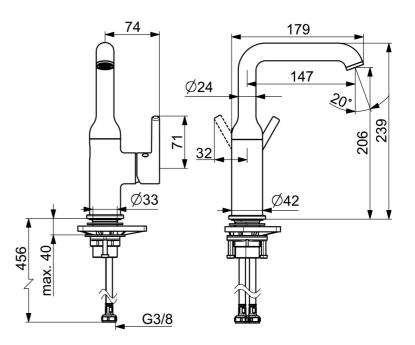

### **Tekniset ominaisuudet**

| may 1709.C    |                                       |
|---------------|---------------------------------------|
| max. +70°C    |                                       |
| 50 - 1000 kPa |                                       |
| G3/8          |                                       |
| 147 mm        |                                       |
| AA            |                                       |
| Messinki      |                                       |
|               | 50 - 1000 kPa<br>G3/8<br>147 mm<br>AA |