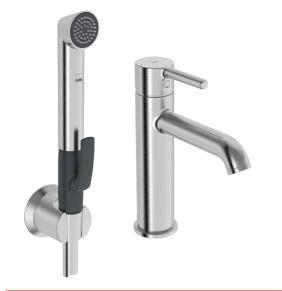

# 2606FH-80 Oras Optima Style Pesuallashana Saatavilla 2/2024

#### EAN: 6414150103667 static.oras.com/2606FH-80

Pesuallashana jossa Bidetta-käsisuihku, puikkomainen vipu ja joustavat kytkentäputket. Virtaama 6 l / min. Harjattu teräs.

Tämä kauniisti muotoiltu moderni klassikko nostaa minkä tahansa kylpyhuoneen uudelle tasolle. Elegantti siluetti ja sirot muodot tekevät hanasta tilan todellisen katseenvangitsijan.

•

٠

٠

- Pesuallas
- Yksiote, Bidetta
- Tasoasennus
- Harjattu teräs

symbolit

- Kiinteä juoksuputki
- Vakioporesuutin, Poresuutin sisältää virtauksenrajoittimen
  - Yksi käyttövipu/kahva, Puikkomainen vipu, Kuuma/Kylmä Sisärunko sinkinkadonkestäväa messinkiä
    - Ilman vipupohjaventtiiliä

Joustavat kytkentäputket

Bidetta-käsisuihku

ø 30 mm säätöosa

Käsisuihku, Suihkupidike, Suihkuletku (1750 mm)

Lämpötilan ja virtaaman rajoitusmahdollisuus, Lämpötilansäädön rajoitin (jälkiasennettava)