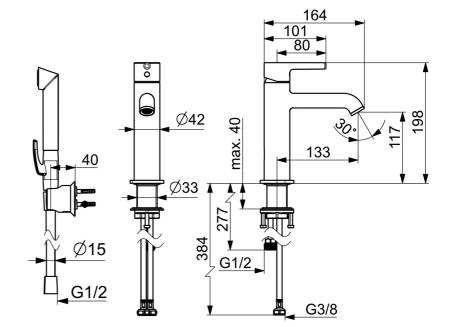

# **Tekniset tiedot**

## Tekniset ominaisuudet

| max +70°C    |                                                           |
|--------------|-----------------------------------------------------------|
| 50-1000 kPa  |                                                           |
| G3/8         |                                                           |
| 133 mm       |                                                           |
| нс           |                                                           |
| Messinki     |                                                           |
|              |                                                           |
| EN 817       |                                                           |
| I (ISO 3822) |                                                           |
|              |                                                           |
|              | 50-1000 kPa<br>G3/8<br>133 mm<br>HC<br>Messinki<br>EN 817 |