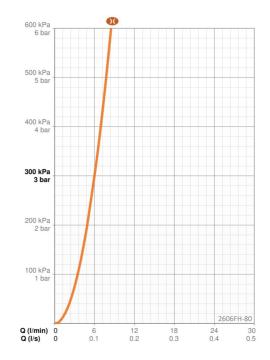

#### Virtaamatiedot

Virtaama 300 kPa virtaaman vaimentimin

0.1 l/s

STF sertifikaatti

EUFI29-23002169-TH1