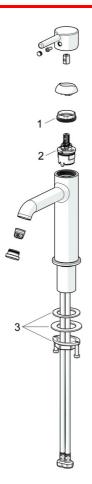

### Varaosat

### SP2606FH-CLR

|    | Nimi                     | Koodi    | LVI     |
|----|--------------------------|----------|---------|
| 01 | Kiristysmutteri, M34x1.5 | 1012133V | 6420776 |
| 02 | Säätöosa, 3.0            | 1014428V | 6420771 |
| 03 | Kiinnityssarja           | 602629V  | 6420651 |