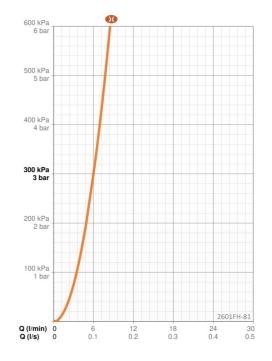

## **Tekniset tiedot**

KIWA SE

| Virtaamatiedot                         |                     |  |
|----------------------------------------|---------------------|--|
| Virtaama 300 kPa virtaaman vaimentimin | 0.1 l/s             |  |
| Tekniset ominaisuudet                  |                     |  |
| Lämmin vesi                            | max +70°C           |  |
| Käyttöpaine                            | 50-1000 kPa         |  |
| Liitäntäkoko                           | G3/8                |  |
| Ulottuma                               | 168 mm              |  |
| Takaisinimusuojaus (EN1717)            | AA                  |  |
| Materiaali                             | Messinki            |  |
| Määräykset                             |                     |  |
| EN standardi                           | EN 817              |  |
| Ääniluokka                             | I (ISO 3822)        |  |
| Hyväksynnät ja Deklaraatiot            |                     |  |
| STF sertifikaatti                      | EUF129-23002169-TH1 |  |