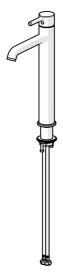

EAN: 6414150103643 static.oras.com/2601FH-81

Korkea pesuallashana jossa puikkomainen vipu ja joustavat kytkentäputket. Virtaama 6 l / min. Harjattu pronssi.

- Yksiote
- Tasoasennus
- Harjattu pronssi
- Kiinteä juoksuputki
- Vakioporesuutin, Poresuutin sisältää virtauksenrajoittimen
- Yksi käyttövipu/kahva, Puikkomainen vipu, Kuuma/Kylmä
- Lämpötilan ja virtaaman rajoitusmahdollisuus, Lämpötilansäädön rajoitin (jälkiasennettava)
- ø 30 mm säätöosa
- Joustavat kytkentäputket
- Sisärunko sinkinkadonkestäväa messinkiä
- Ilman vipupohjaventtiiliä