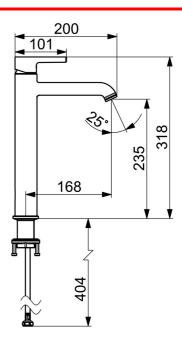

EAN: 6414150103643 static.oras.com/2601FH-81

Korkea pesuallashana jossa puikkomainen vipu ja joustavat kytkentäputket. Virtaama 6 l / min. Harjattu pronssi.

- Yksiote
- Tasoasennus
- Harjattu pronssi
- Kiinteä juoksuputki
- Vakioporesuutin, Poresuutin sisältää virtauksenrajoittimen
- Yksi käyttövipu/kahva, Puikkomainen vipu, Kuuma/Kylmä
- Lämpötilan ja virtaaman rajoitusmahdollisuus, Lämpötilansäädön rajoitin (jälkiasennettava)
- ø 30 mm säätöosa
- Joustavat kytkentäputket
- Sisärunko sinkinkadonkestäväa messinkiä
- Ilman vipupohjaventtiiliä

## **Tekniset tiedot**

KIWA SE

| Virtaamatiedot                         |                     |  |
|----------------------------------------|---------------------|--|
| Virtaama 300 kPa virtaaman vaimentimin | 0.1 l/s             |  |
| Tekniset ominaisuudet                  |                     |  |
| Lämmin vesi                            | max +70°C           |  |
| Käyttöpaine                            | 50-1000 kPa         |  |
| Liitäntäkoko                           | G3/8                |  |
| Ulottuma                               | 168 mm              |  |
| Takaisinimusuojaus (EN1717)            | AA                  |  |
| Materiaali                             | Messinki            |  |
| Määräykset                             |                     |  |
| EN standardi                           | EN 817              |  |
| Ääniluokka                             | I (ISO 3822)        |  |
| Hyväksynnät ja Deklaraatiot            |                     |  |
| STF sertifikaatti                      | EUF129-23002169-TH1 |  |