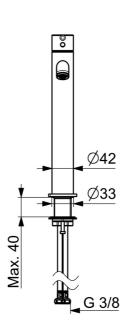

## **Tekniset tiedot**

KIWA SE

| Virtaamatiedot                         |                     |  |
|----------------------------------------|---------------------|--|
| Virtaama 300 kPa virtaaman vaimentimin | 0.1 l/s             |  |
| Tekniset ominaisuudet                  |                     |  |
| Lämmin vesi                            | max +70°C           |  |
| Käyttöpaine                            | 50-1000 kPa         |  |
| Liitäntäkoko                           | G3/8                |  |
| Ulottuma                               | 168 mm              |  |
| Takaisinimusuojaus (EN1717)            | AA                  |  |
| Materiaali                             | Messinki            |  |
| Määräykset                             |                     |  |
| EN standardi                           | EN 817              |  |
| Ääniluokka                             | I (ISO 3822)        |  |
| Hyväksynnät ja Deklaraatiot            |                     |  |
| STF sertifikaatti                      | EUF129-23002169-TH1 |  |