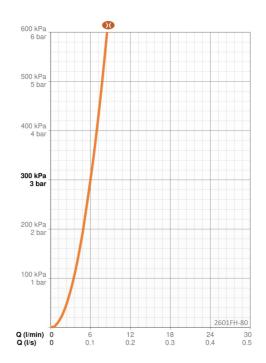

ennettava)
- Ø 30 mm säätöosa
- Joustavat kytkentäputket
- Sisärunko sinkinkadonkestäväa messinkiä
- Ilman vipupohjaventtiiliä





# **Tekniset tiedot**

### Virtaamatiedot

Virtaama 300 kPa virtaaman vaimentimin

# Tekniset ominaisuudet

| Määräykset                  |             |
|-----------------------------|-------------|
| Materiaali                  | Messinki    |
| Takaisinimusuojaus (EN1717) | AA          |
| Ulottuma                    | 168 mm      |
| Liitäntäkoko                | G3/8        |
| Käyttöpaine                 | 50-1000 kPa |
| Lämmin vesi                 | max +70°C   |
|                             |             |

## EN standardi Ääniluokka

#### Hyväksynnät ja Deklaraatiot

STF sertifikaatti KIWA SE EUFI29-23002169-TH1 1847

0.1 l/s

EN 817

I (ISO 3822)