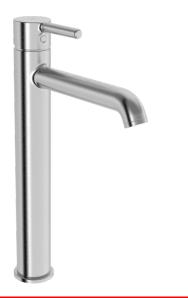

EAN: 6414150103636 static.oras.com/2601FH-80

Korkea pesuallashana jossa puikkomainen vipu ja joustavat kytkentäputket. Virtaama 6 l / min. Harjattu teräs.

- Pesuallas
- Yksiote
- Tasoasennus
- Harjattu teräs
- Kiinteä juoksuputki
- Vakioporesuutin, Poresuutin sisältää virtauksenrajoittimen
- Yksi käyttövipu/kahva, Puikkomainen vipu, Kuuma/Kylmä symbolit
- Lämpötilan ja virtaaman rajoitusmahdollisuus, Lämpötilansäädön rajoitin (jälkiasennettava)
- Ø 30 mm säätöosa
- Joustavat kytkentäputket
- Sisärunko sinkinkadonkestäväa messinkiä
- Ilman vipupohjaventtiiliä