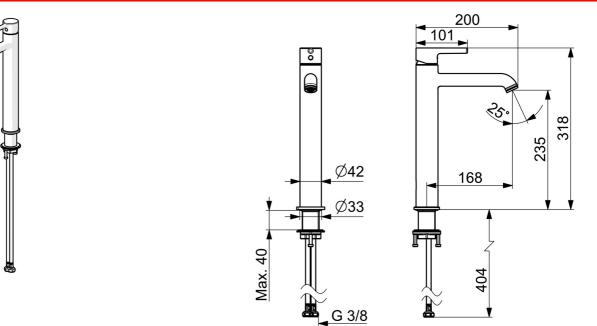

# Tekniset ominaisuudet

| Määräykset                  |             |
|-----------------------------|-------------|
| Materiaali                  | Messinki    |
| Takaisinimusuojaus (EN1717) | AA          |
| Ulottuma                    | 168 mm      |
| Liitäntäkoko                | G3/8        |
| Käyttöpaine                 | 50-1000 kPa |
| Lämmin vesi                 | max +70°C   |
|                             |             |