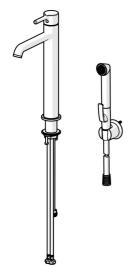

## **Tekniset tiedot**

Virtaamatiedot

| Virtaama 300 kPa virtaaman vaimentimin | 0.1 l/s     |  |  |
|----------------------------------------|-------------|--|--|
| Tekniset ominaisuudet                  |             |  |  |
| Lämmin vesi                            | max +70°C   |  |  |
| Käyttöpaine                            | 50-1000 kPa |  |  |
| Liitäntäkoko                           | G3/8        |  |  |
| Ulottuma                               | 168 mm      |  |  |
| Takaisinimusuojaus (EN1717)            | нс          |  |  |
| Materiaali                             | Messinki    |  |  |
| Määräykset                             |             |  |  |