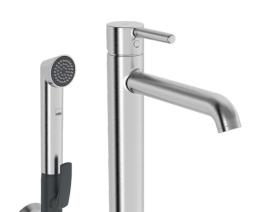

EAN: 6414150103681 static.oras.com/2602FH-80

Korkea pesuallashana jossa Bidetta-käsisuihku, puikkomainen vipu ja joustavat kytkentäputket. Virtaama 6 l / min. Harjattu teräs.

- Pesuallas
- Yksiote, Bidetta
- Tasoasennus

- Harjattu teräs
- Käsisuihku, Suihkupidike
- Bidetta-käsisuihku

© 2024 Oras Ltd. - www.oras.com - 12.01.2024 1/2