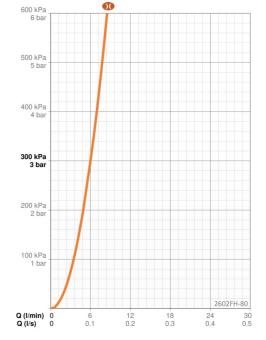

## **Tekniset tiedot**

Virtaamatiedot

| Virtaama 300 kPa virtaaman vaimentimin | 0.1 l/s     |  |  |
|----------------------------------------|-------------|--|--|
| Tekniset ominaisuudet                  |             |  |  |
| Lämmin vesi                            | max +70°C   |  |  |
| Käyttöpaine                            | 50-1000 kPa |  |  |
| Liitäntäkoko                           | G3/8        |  |  |
| Ulottuma                               | 168 mm      |  |  |
| Takaisinimusuojaus (EN1717)            | нс          |  |  |
| Materiaali                             | Messinki    |  |  |
| Määräykset                             |             |  |  |