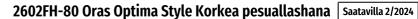

EAN: 6414150103681 static.oras.com/2602FH-80

Korkea pesuallashana jossa Bidetta-käsisuihku, puikkomainen vipu ja joustavat kytkentäputket. Virtaama 6 l / min. Harjattu teräs.

- Pesuallas
- Yksiote, Bidetta
- Tasoasennus

- Harjattu teräs
- Käsisuihku, Suihkupidike
- Bidetta-käsisuihku

© 2024 Oras Ltd. - www.oras.com - 12.01.2024 1/2