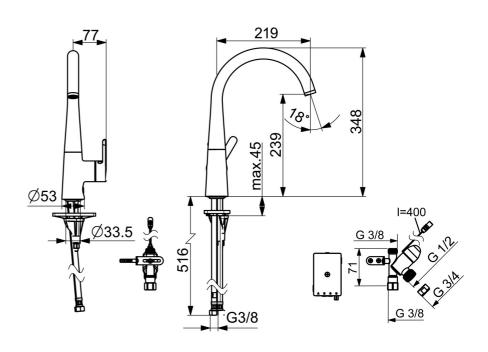

## 3035F-81 Oras Inspera Keittiöhana, jossa pesukoneventtiili, 3

Saatavilla 10/2023

EAN: 6414150103124 static.oras.com/3035F-81

Keittiöhana, jossa älykäs pesukoneventtiili ja korkea, kääntyvä juoksuputki 120° (mahdollista rajoittaa 0° tai 60°). Pesukoneventtiili sulkeutuu automaattisesti 4 tai 12 tunnin kuluttua (yhdellä painalluksella pesukoneventtiili on auki 4 tuntia ja viiden sekunnin painalluksella 12 tuntia). Paristokäyttöinen 3 V. Joustavat kytkentäputket. Harjattu pronssi.

- Sivuvivullinen, Paristokäyttöinen, Pesukoneventtiili
- Tasoasennus
- Harjattu pronssi
- Kääntyvä juoksuputki, Kääntymiskulman rajoitusmahdollisuus
- Vakioporesuutin
- Elektroninen pesukoneventtiili

- Yksi käyttövipu/kahva, Kuuma/Kylmä symbolit
- Lämpötilan ja virtaaman rajoitusmahdollisuus
- ø 40 mm säätöosa
- Magneettiventtiili, Erillinen ohjausyksikkö, Merkkivalo toiminnoille, Alhaisen paristovarauksen ilmaisin
- Joustavat kytkentäputket
- 3S-Installation -kiinnitysjärjestelmä

## **Tekniset tiedot**

Ohjelmistoasetukset

Pesukoneventtiilin aukioloaika

4 h / 12 h

Elektroniikan tiedot

Paristo AA 1.5 V Lithium x 2

Määräykset

EU Direktiivit