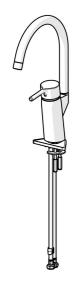

## 2838FN-33 Oras Optima Keittiöhana Saatavilla 3/2024

EAN: 6414150102455 static.oras.com/2838FN-33

Keittiöhana jossa korkea, kääntyvä juoksuputki 120° (mahdollista rajoittaa 0°tai 60°). Puikkomainen vipu ja joustavat kytkentäputket. Mattamusta.

- Yksiote
- Tasoasennus
- Mattamusta
- Kääntyvä juoksuputki

- Vakioporesuutin
- Yksi käyttövipu/kahva, Puikkomainen vipu, Kuuma/Kylmä
- Lämpötilan ja virtaaman rajoitusmahdollisuus
- ø 40 mm säätöosa
- Joustavat kytkentäputket