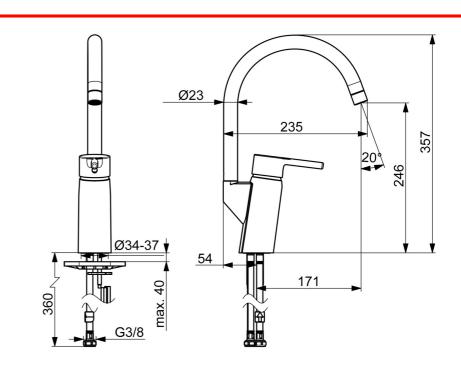

## **Tekniset ominaisuudet**

Lämmin vesi max. +70°C Käyttöpaine 50 - 1000 kPa Liitäntäkoko G3/8 Ulottuma 225 mm Materiaali Messinki