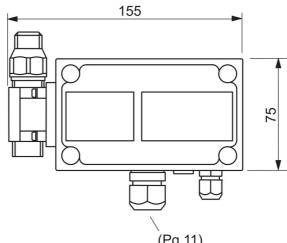

8 67 67 8 8 0Y
- Julkiset ja puolijulkiset tilat, Koti & asuminen •
- Sähkökytkentä virtalähteen kautta, Bluetooth®
- Seinäasennus •
- Sisältää virtalähteen

## **Tekniset tiedot**

Suojausluokka

| Tekniset ominaisuudet |                           |
|-----------------------|---------------------------|
| Lämmin vesi           | max. +70°C                |
| Ohjelmistoasetukset   |                           |
| Max. virtaama-aika    | 4 s (0.5 - 8 s)           |
| Elektroniikan tiedot  |                           |
| Sähköliitäntä         | 24-48V                    |
| Liitäntäkaapeli       | 5 m                       |
| Bluetooth versio      | 5.x (D060577)             |
| Määräykset            |                           |
| EU Direktiivit        | C€ 2014/53/EU, 2011/65/EU |

IP 67





(Pg 11)