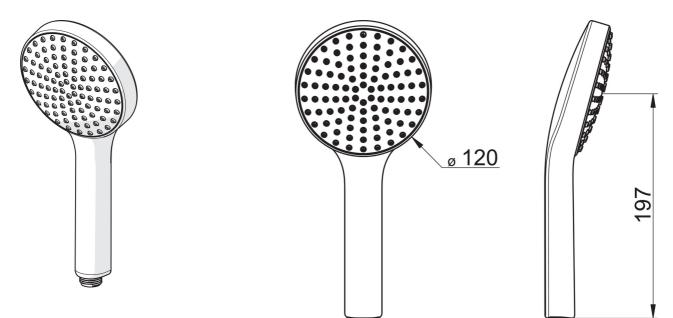

# 242401 Oras Hydractiva - Käsisuihku

EAN: 6414150080425 LVI: 6510195 static.oras.com/242401

Oras Hydractiva -käsisuihku, jossa helposti puhdistettava, vaalean harmaa siivilä (ø 120 mm).

- Suihkuratkaisut
- Tarvikkeet
- Kromi/Vaaleanharmaa
- Silikonisuuttimet (helppo puhdistaa)
- Hellävarainen Pehmeä vesisuihku
- ø 120 mm
- 1 suihkutoiminto