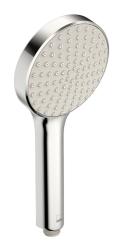

# 242401 Oras Hydractiva - Käsisuihku

EAN: 6414150080425 LVI: 6510195 static.oras.com/242401

Oras Hydractiva -käsisuihku, jossa helposti puhdistettava, vaalean harmaa siivilä (ø 120 mm).

- Suihkuratkaisut
- Tarvikkeet
- Kromi/Vaaleanharmaa
- Silikonisuuttimet (helppo puhdistaa)
- Hellävarainen Pehmeä vesisuihku
- ø 120 mm
- 1 suihkutoiminto