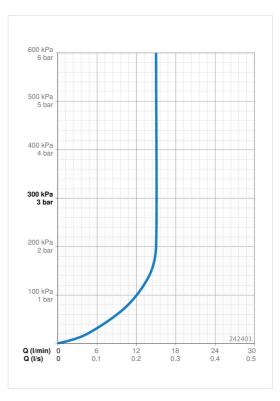

# 242401 Oras Hydractiva - Käsisuihku

EAN: 6414150080425 LVI: 6510195 static.oras.com/242401

Oras Hydractiva -käsisuihku, jossa helposti puhdistettava, vaalean harmaa siivilä (ø 120 mm).

- Suihkuratkaisut
- Tarvikkeet
- Kromi/Vaaleanharmaa
- Silikonisuuttimet (helppo puhdistaa)
- Hellävarainen Pehmeä vesisuihku
- ø 120 mm
- 1 suihkutoiminto

## **Tekniset tiedot**

#### Virtaamatiedot

Virtaama 300 kPa (virtauksenrajoittimin)

#### Tekniset ominaisuudet

| Lämmin vesi  |  |  |  |
|--------------|--|--|--|
| Käyttöpaine  |  |  |  |
| Liitäntäkoko |  |  |  |
| Materiaali   |  |  |  |

### Määräykset

EN standardi

EN 1112

0.25 l/s

max. +65°C

50 - 500 kPa G1/2 Komposiitti







<u>G 1/2</u>