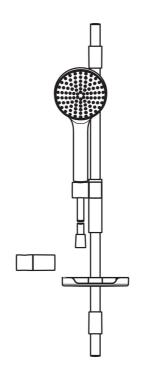

## 421 Oras Hydractiva - Suihkusetti

EAN: 6414150080470 LVI: 6510197

static.oras.com/421

- Seinäasennus
- Kromi/Vaaleanharmaa
- Käsisuihku, Suihkutanko, Säädettävä suihkun kannatin, Saippuateline, Suihkupidike, Suihkuletku (1750 mm), Silikonisuuttimet (helppo puhdistaa), Suihkuletku pyörii juurestaan (ei kierry)
- Hellävarainen Pehmeä vesisuihku
- Tuote sisältää: suihkutanko 253407 (lvi-koodi 6510229), käsisuihku 242401 (lvi-koodi 6510195), suihkuletku 241054-60 (lvi-koodi 6510201), saippuateline 253440 (lvi-koodi 6510231)
- 1 suihkutoiminto