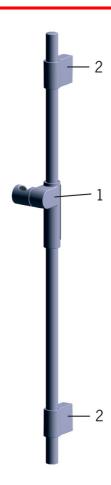

## Varaosat

## SP390

|    | Nimi               | Koodi   | LVI     |
|----|--------------------|---------|---------|
| 01 | Suihkutangon liuku | 600378V | 6516003 |
| 02 | Seinäkiinnike      | 600356V | 6516002 |

© 2022 Oras Ltd. - www.oras.com - 01.06.2022