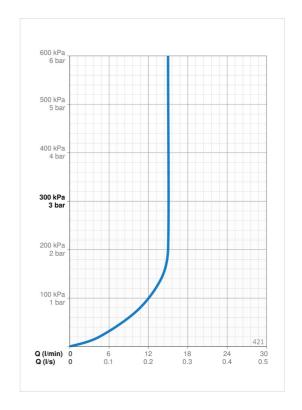

## 421 Oras Hydractiva - Suihkusetti

EAN: 6414150080470 LVI: 6510197

static.oras.com/421

- Seinäasennus
- Kromi/Vaaleanharmaa
- Käsisuihku, Suihkutanko, Säädettävä suihkun kannatin, Saippuateline, Suihkupidike, Suihkuletku (1750 mm), Silikonisuuttimet (helppo puhdistaa), Suihkuletku pyörii juurestaan (ei kierry)
- Hellävarainen Pehmeä vesisuihku
- Tuote sisältää: suihkutanko 253407 (lvi-koodi 6510229), käsisuihku 242401 (lvi-koodi 6510195), suihkuletku 241054-60 (lvi-koodi 6510201), saippuateline 253440 (lvi-koodi 6510231)
- 1 suihkutoiminto