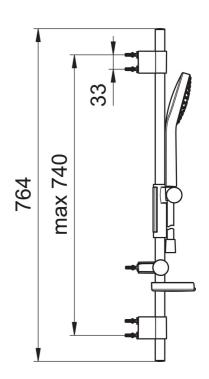

## **Tekniset tiedot**

| Virtaamatiedot                           |                  |  |  |
|------------------------------------------|------------------|--|--|
| Virtaama 300 kPa (virtauksenrajoittimin) | 0.25 l/s         |  |  |
| Tekniset ominaisuudet                    |                  |  |  |
| Lämmin vesi                              | max. +65°C       |  |  |
| Käyttöpaine                              | 50 - 500 kPa     |  |  |
| Liitäntäkoko                             | G1/2             |  |  |
| Pituus / Korkeus                         | 720 mm           |  |  |
| Materiaali                               | Komposiitti      |  |  |
| Määräykset                               |                  |  |  |
| EN standardi                             | EN 1112, EN 1113 |  |  |