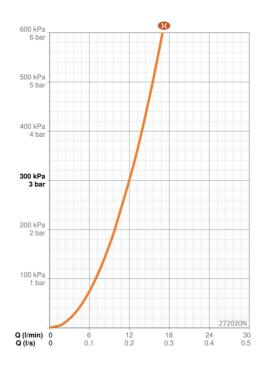

## **Tekniset tiedot**

Virtaamatiedot

| Virtaama 300 kPa virtaaman vaimentimin | 0.2 l/s      |  |
|----------------------------------------|--------------|--|
| Tekniset ominaisuudet                  |              |  |
| Lämmin vesi                            | max. +65°C   |  |
| Käyttöpaine                            | 50 - 500 kPa |  |
| Liitäntäkoko                           | G1/2         |  |
| Materiaali                             | Komposiitti  |  |
| Määräykset                             |              |  |
| EN standardi                           | EN1112       |  |
| Ääniluokka 0.2 l/s                     | I (ISO 3822) |  |