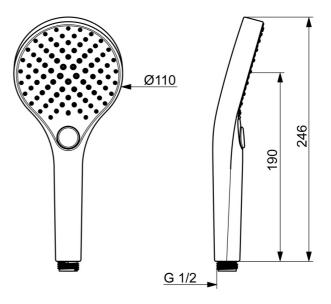

## **Tekniset tiedot**

Virtaamatiedot

| Virtaama 300 kPa virtaaman vaimentimin | 0.2 l/s      |  |
|----------------------------------------|--------------|--|
| Tekniset ominaisuudet                  |              |  |
| Lämmin vesi                            | max. +65°C   |  |
| Käyttöpaine                            | 50 - 500 kPa |  |
| Liitäntäkoko                           | G1/2         |  |
| Materiaali                             | Komposiitti  |  |
| Määräykset                             |              |  |
| EN standardi                           | EN1112       |  |
| Ääniluokka 0.2 l/s                     | I (ISO 3822) |  |