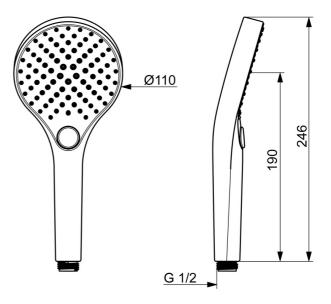

## **Tekniset tiedot**

| Virtaamatiedot                         |              |  |
|----------------------------------------|--------------|--|
| Virtaama 300 kPa virtaaman vaimentimin | 0.25 l/s     |  |
| Tekniset ominaisuudet                  |              |  |
| Lämmin vesi                            | max. +65°C   |  |
| Käyttöpaine                            | 50 - 500 kPa |  |
| Liitäntäkoko                           | G1/2         |  |
| Materiaali                             | Komposiitti  |  |
| Määräykset                             |              |  |
| EN standardi                           | EN1112       |  |
| Ääniluokka 0.2 l/s                     | I (ISO 3822) |  |