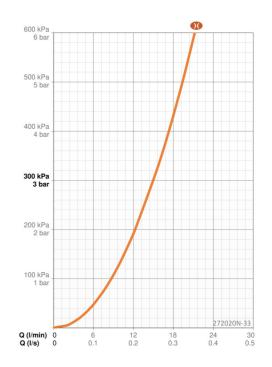

## **Tekniset tiedot**

| Virtaamatiedot                         |              |  |
|----------------------------------------|--------------|--|
| Virtaama 300 kPa virtaaman vaimentimin | 0.25 l/s     |  |
| Tekniset ominaisuudet                  |              |  |
| Lämmin vesi                            | max. +65°C   |  |
| Käyttöpaine                            | 50 - 500 kPa |  |
| Liitäntäkoko                           | G1/2         |  |
| Materiaali                             | Komposiitti  |  |
| Määräykset                             |              |  |
| EN standardi                           | EN1112       |  |
| Ääniluokka 0.2 l/s                     | I (ISO 3822) |  |