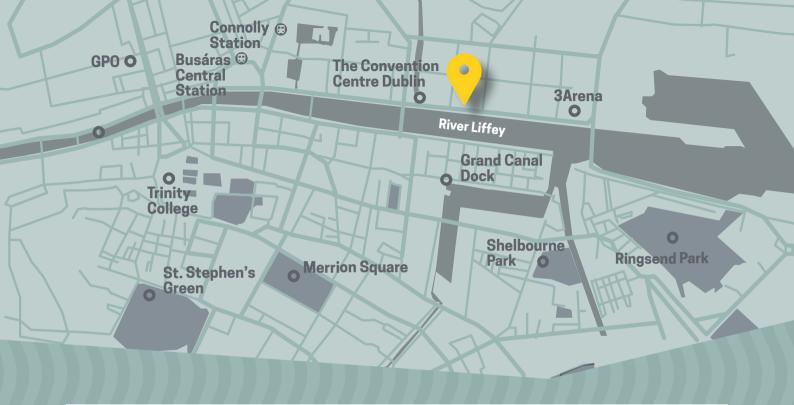

## Location

The Samuel Hotel is ideally positioned nearby the Convention Centre Dublin, the IFSC business district, Spencer Dock and the Point Village.

Our location is easily accessible by public transport with Busáras (central bus station) and Connolly Train Station both a short walk from the hotel and the Luas red line stopping directly outside.