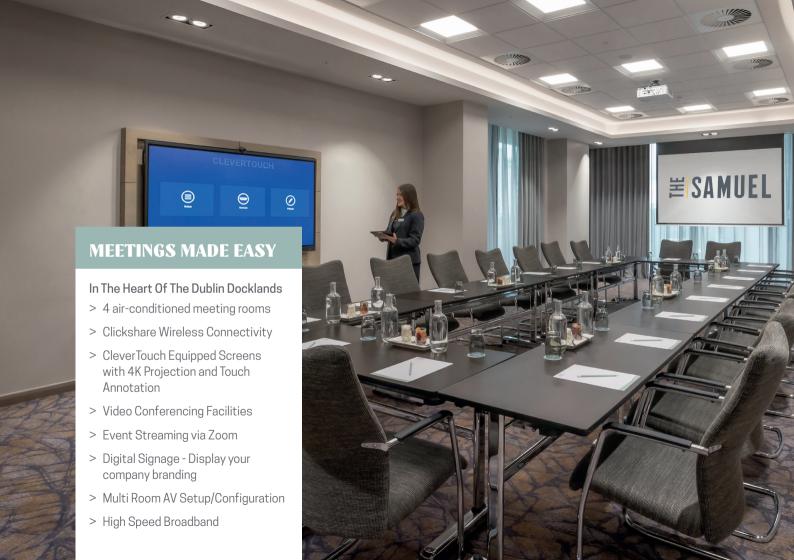

## MEETING ROOM CAPACITIES

| Meeting Room Suites                | Boardroom | Classroom | Theatre | Cabaret | U-Shape | Area (m2) |
|------------------------------------|-----------|-----------|---------|---------|---------|-----------|
| Beckett Suite                      | 20        | 32        | 50      | 32      | 18      | 70 sqm    |
| Laureate Suite                     | 14        | 18        | 20      | N/A     | 10      | 38 sqm    |
| Mayor Suite                        | 14        | 18        | 20      | N/A     | 10      | 38 sqm    |
| Bridge Suite                       | 8         | 9         | 16      | N/A     | 8       | 30 sqm    |
| Laureate & Mayor<br>Interconnected | 20        | 32        | 50      | 32      | 18      | 70sqm     |