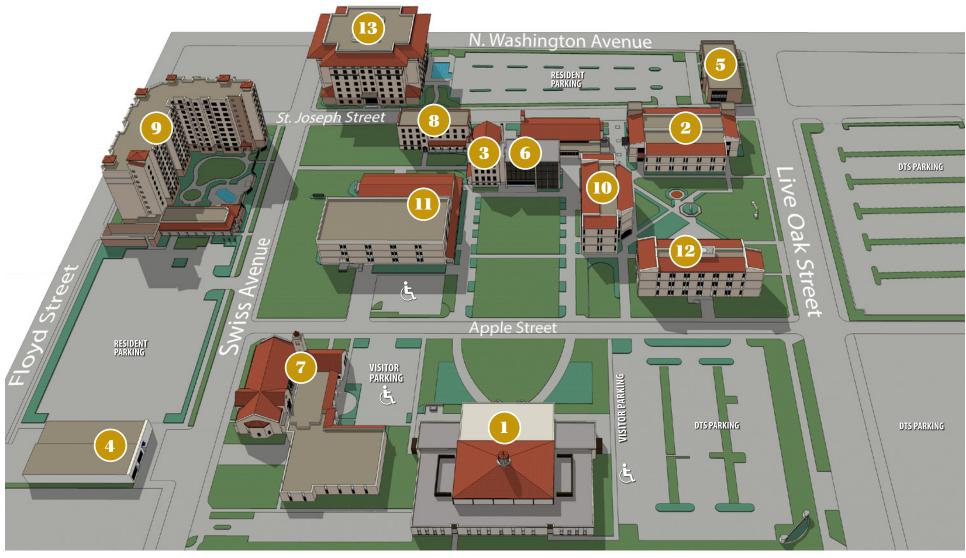

## Campus Map

BAILEY STUDENT CENTER & CHAFER CHAPEL

Chapel HOPE Coffee Ministry Formation Internships Spiritual Formation Student Life Welcome Center

2 CAMPBELL ACADEMIC CENTER

Classrooms Lamb Auditorium

**3 DAVIDSON HALL** 

Advancement Office
Dr. William B. Dean Center for Distance
Education and Global Outreach
Dr. William B. Dean Conference Center
Live Event Productions
Media Production

4 DISTRIBUTION CENTER

Copy Center Mail Services/Post Office

65 HENDRICKS CENTER

Hendricks Center for Christian Leadership & Cultural Engagement Information Technology Online & Distance Education

6 HORNER ADMINISTRATION BUILDING

Business Office Campus Police—(214) 887-5590 Dallas Seminary Foundation President's Office MITCHELL MINISTRIES CENTER

DTS Bookstore Event Services Facility and Plant Operations Luke's Ministries

**8** STEARNS HALL

Alumni & Career Services
Campus Operations
Counseling Services
DTS Magazine
Employee Success
Institutional Research & Effectiveness
Marketing & Communications
Media Center & IT Help Desk

9 SWINDOLL TOWER
Student Housing

1000 ACADEMIC CENTER

Bible Exposition
Bibliotheca Sacra
Classrooms
Doctor of Education
Doctor of Ministry
Doctor of Philosophy
Logos Bible Software
New Testament Studies
Old Testament Studies
Theological Studies

🕕 TURPIN & MOSHER LIBRARY

F. Fredrick & Mary Della Moss Archives & Special Collections

WALVOORD ACADEMIC CENTER

Academic Affairs
Admissions
Advising
Chinese Studies
Counseling Ministries
Disability Services
DTS en Español
Educational Ministries & Leadership
Financial Aid
Global Ministries
International Students
Media Arts & Worship
Missiology & Intercultural Ministries
Registrar

13 WASHINGTON APARTMENTS

Campus Housing Office Student Housing

© 2022 Dallas Theological Seminary FPO41643