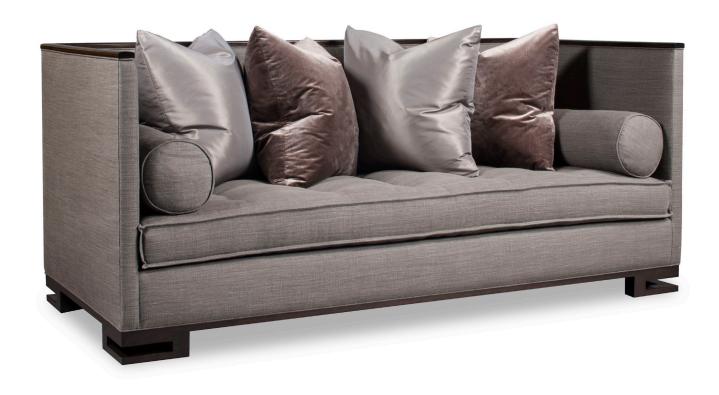

## **2001 SOFA**

80" WIDTH: DEPTH: 36" HEIGHT: 34"

COM: 24 YDS

INFO@RMIDENTERPRISES.COM WWW.RMIDENTERPRISES.COM

ALL DESIGNS ARE PROTECTED BY COPYRIGHT AND THE TRADEMARK LAWS OF THE U.S. ©2017 RMID ENTERPRISES INC. & ROBERT MARINELLI.THE ABOVE IMAGES ARE FOR ILLUSTRATIVE PURPOSES AS ARE FLOOR SAMPLES.ALL ORDERS REQUIRE CUSTOM SPECIFICATIONS.

**2001 SOFA** 