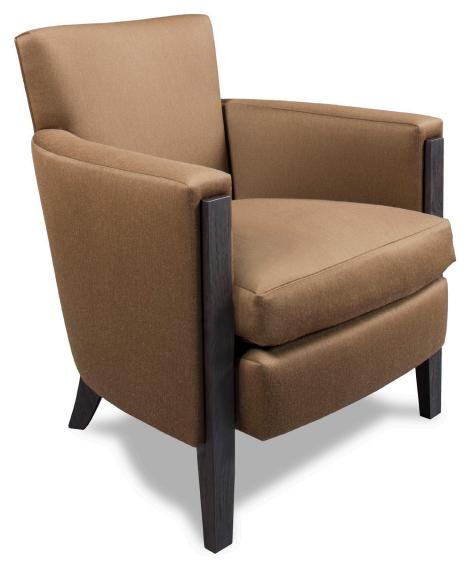

## **ALIA SIDE CHAIR**

| WIDTH:  | 29"     |
|---------|---------|
| DEPTH:  | 30"     |
| HEIGHT: | 32"     |
| COM:    | 7.5 YDS |

INFO@RMIDENTERPRISES.COM WWW.RMIDENTERPRISES.COM

ALL DESIGNS ARE PROTECTED BY COPYRIGHT AND THE TRADEMARK LAWS OF THE U.S. ©2017 RMID ENTERPRISES INC. & ROBERT MARINELLI. THE ABOVE IMAGES ARE FOR ILLUSTRATIVE PURPOSES AS ARE FLOOR SAMPLES. ALL ORDERS REQUIRE CUSTOM SPECIFICATIONS.