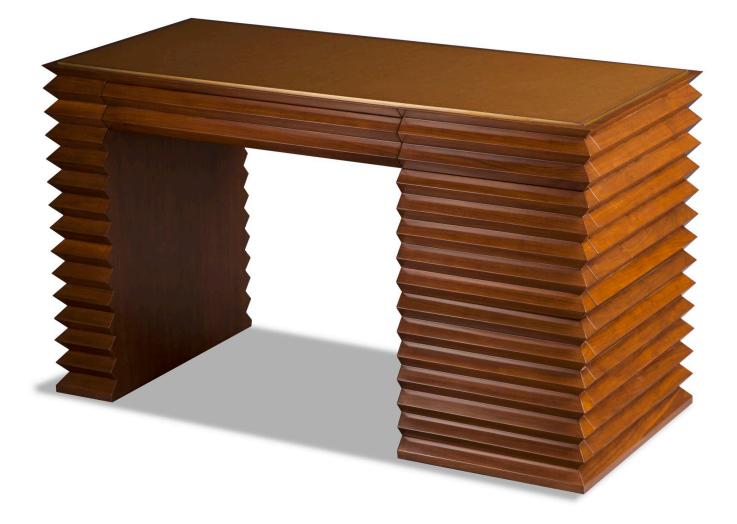

## **BRESCIA DESK**

| 52"   |
|-------|
| 24"   |
| 30.5" |
|       |

COL: 36 SQ FT

INFO@RMIDENTERPRISES.COM WWW.RMIDENTERPRISES.COM

ALL DESIGNS ARE PROTECTED BY COPYRIGHT AND THE TRADEMARK LAWS OF THE U.S. ©2017 RMID ENTERPRISES INC. & ROBERT MARINELLI. THE ABOVE IMAGES ARE FOR ILLUSTRATIVE PURPOSES AS ARE FLOOR SAMPLES. ALL ORDERS REQUIRE CUSTOM SPECIFICATIONS.

## **BRESCIA DESK**