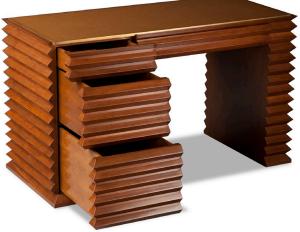

## **BRESCIA DESK**

| 52"   |
|-------|
| 24"   |
| 30.5" |
|       |

COL: 36 SQ FT

INFO@RMIDENTERPRISES.COM WWW.RMIDENTERPRISES.COM

ALL DESIGNS ARE PROTECTED BY COPYRIGHT AND THE TRADEMARK LAWS OF THE U.S. ©2017 RMID ENTERPRISES INC. & ROBERT MARINELLI. THE ABOVE IMAGES ARE FOR ILLUSTRATIVE PURPOSES AS ARE FLOOR SAMPLES. ALL ORDERS REQUIRE CUSTOM SPECIFICATIONS.

## **BRESCIA DESK**