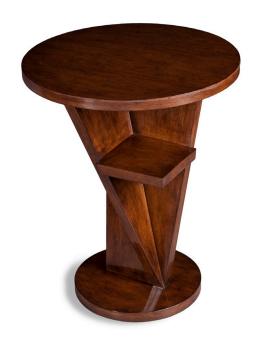

## **CAPRI DRINKS TABLE**

DIAMETER: 18" HEIGHT: 22"

INFO@RMIDENTERPRISES.COM WWW.RMIDENTERPRISES.COM

ALL DESIGNS ARE PROTECTED BY COPYRIGHT AND THE TRADEMARK LAWS OF THE U.S. ©2017 RMID ENTERPRISES INC. & ROBERT MARINELLI. THE ABOVE IMAGES ARE FOR ILLUSTRATIVE PURPOSES AS ARE FLOOR SAMPLES. ALL ORDERS REQUIRE CUSTOM SPECIFICATIONS.

**CAPRI DRINKS TABLE** 