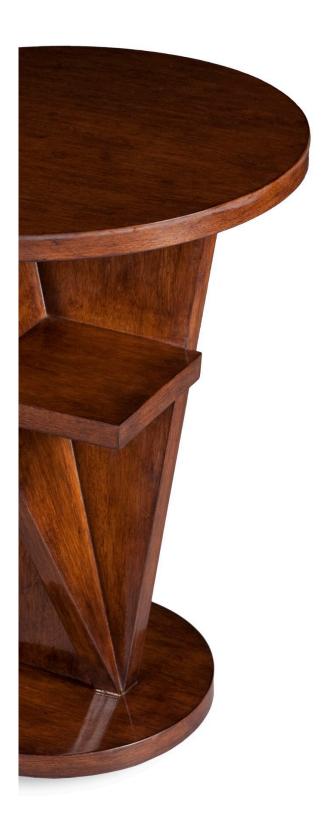

## **CAPRI DRINKS TABLE**

DIAMETER: 18" HEIGHT: 22"

INFO@RMIDENTERPRISES.COM WWW.RMIDENTERPRISES.COM

ALL DESIGNS ARE PROTECTED BY COPYRIGHT AND THE TRADEMARK LAWS OF THE U.S. ©2017 RMID ENTERPRISES INC. & ROBERT MARINELLI. THE ABOVE IMAGES ARE FOR ILLUSTRATIVE PURPOSES AS ARE FLOOR SAMPLES. ALL ORDERS REQUIRE CUSTOM SPECIFICATIONS.

**CAPRI DRINKS TABLE** 