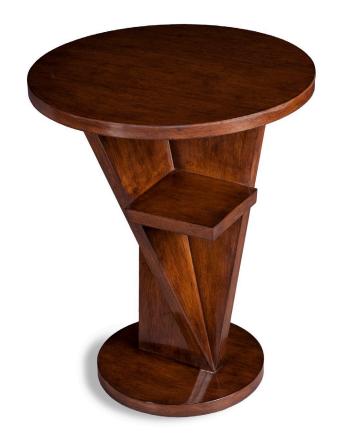

## **CAPRI DRINKS TABLE**

DIAMETER: 18" HEIGHT: 22"

INFO@RMIDENTERPRISES.COM WWW.RMIDENTERPRISES.COM

ALL DESIGNS ARE PROTECTED BY COPYRIGHT AND THE TRADEMARK LAWS OF THE U.S. ©2017 RMID ENTERPRISES INC. & ROBERT MARINELLI. THE ABOVE IMAGES ARE FOR ILLUSTRATIVE PURPOSES AS ARE FLOOR SAMPLES. ALL ORDERS REQUIRE CUSTOM SPECIFICATIONS.

**CAPRI DRINKS TABLE** 