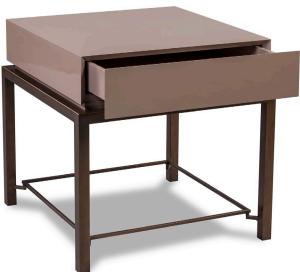

## **CARMEN SIDE TABLE / NIGHT STAND**

WIDTH: 24" DEPTH: 24" HEIGHT: 24"

INFO@RMIDENTERPRISES.COM WWW.RMIDENTERPRISES.COM

ALL DESIGNS ARE PROTECTED BY COPYRIGHT AND THE TRADEMARK LAWS OF THE U.S. ©2017 RMID ENTERPRISES INC. & ROBERT MARINELLI. THE ABOVE IMAGES ARE FOR ILLUSTRATIVE PURPOSES AS ARE FLOOR SAMPLES. ALL ORDERS REQUIRE CUSTOM SPECIFICATIONS.

**CARMEN SIDE TABLE / NIGHT STAND** 