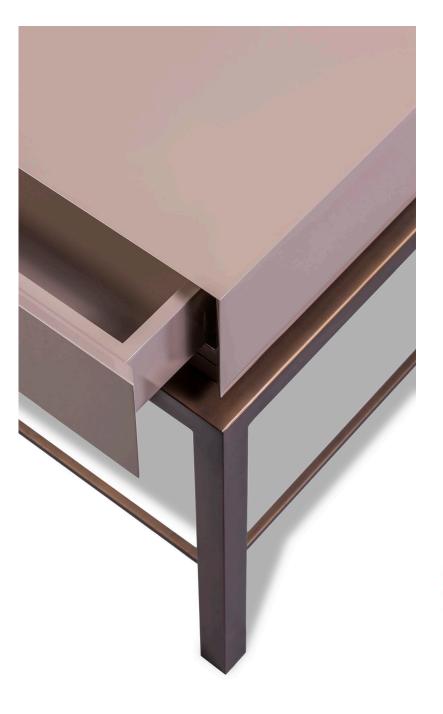

## **CARMEN SIDE TABLE / NIGHT STAND**

WIDTH: 24" DEPTH: 24" HEIGHT: 24"

INFO@RMIDENTERPRISES.COM WWW.RMIDENTERPRISES.COM

ALL DESIGNS ARE PROTECTED BY COPYRIGHT AND THE TRADEMARK LAWS OF THE U.S. ©2017 RMID ENTERPRISES INC. & ROBERT MARINELLI. THE ABOVE IMAGES ARE FOR ILLUSTRATIVE PURPOSES AS ARE FLOOR SAMPLES. ALL ORDERS REQUIRE CUSTOM SPECIFICATIONS.

**CARMEN SIDE TABLE / NIGHT STAND** 