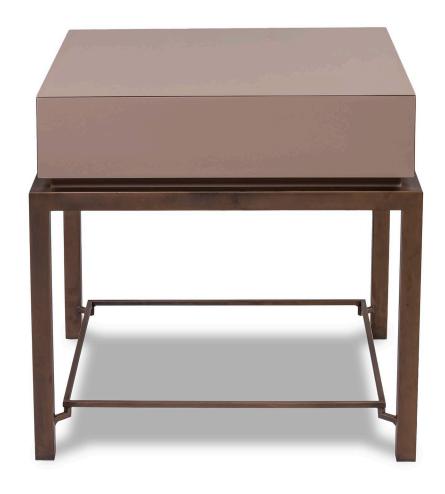

## **CARMEN SIDE TABLE / NIGHT STAND**

WIDTH: 24" DEPTH: 24" HEIGHT: 24"

INFO@RMIDENTERPRISES.COM WWW.RMIDENTERPRISES.COM

ALL DESIGNS ARE PROTECTED BY COPYRIGHT AND THE TRADEMARK LAWS OF THE U.S. ©2017 RMID ENTERPRISES INC. & ROBERT MARINELLI. THE ABOVE IMAGES ARE FOR ILLUSTRATIVE PURPOSES AS ARE FLOOR SAMPLES. ALL ORDERS REQUIRE CUSTOM SPECIFICATIONS.

**CARMEN SIDE TABLE / NIGHT STAND** 