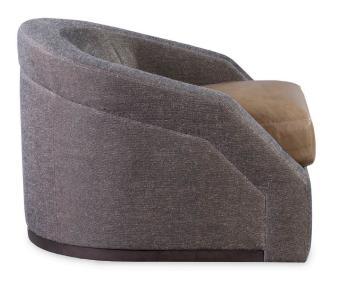

## **CARR SWIVEL CHAIR**

35" WIDTH: DEPTH: 35.5" 27" HEIGHT:

COM: 8 YDS COL: 27 SQ FT

INFO@RMIDENTERPRISES.COM WWW.RMIDENTERPRISES.COM

ALL DESIGNS ARE PROTECTED BY COPYRIGHT AND THE TRADEMARK LAWS OF THE U.S. ©2017 RMID ENTERPRISES INC. & ROBERT MARINELLI, THE ABOVE IMAGES ARE FOR ILLUSTRATIVE PURPOSES AS ARE FLOOR SAMPLES, ALL ORDERS REQUIRE CUSTOM SPECIFICATIONS.

## **CARR SWIVEL CHAIR**