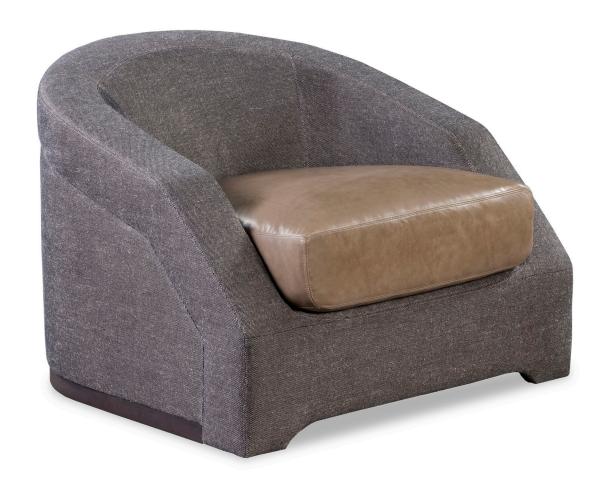

## **CARR SWIVEL CHAIR**

35" WIDTH: DEPTH: 35.5" 27" HEIGHT:

COM: 8 YDS COL: 27 SQ FT

INFO@RMIDENTERPRISES.COM WWW.RMIDENTERPRISES.COM

ALL DESIGNS ARE PROTECTED BY COPYRIGHT AND THE TRADEMARK LAWS OF THE U.S. ©2017 RMID ENTERPRISES INC. & ROBERT MARINELLI, THE ABOVE IMAGES ARE FOR ILLUSTRATIVE PURPOSES AS ARE FLOOR SAMPLES, ALL ORDERS REQUIRE CUSTOM SPECIFICATIONS.

## **CARR SWIVEL CHAIR**