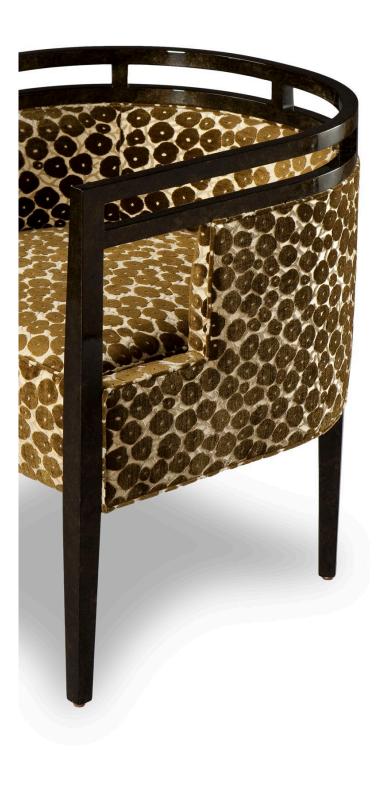

## **CELESTINA CHAIR**

WIDTH: 26" DEPTH: 29" HEIGHT: 29"

COM: 4 YDS 54" PLAIN

INFO@RMIDENTERPRISES.COM WWW.RMIDENTERPRISES.COM

ALL DESIGNS ARE PROTECTED BY COPYRIGHT AND THE TRADEMARK LAWS OF THE U.S. ©2017 RMID ENTERPRISES INC. & ROBERT MARINELLI. THE ABOVE IMAGES ARE FOR ILLUSTRATIVE PURPOSES AS ARE FLOOR SAMPLES. ALL ORDERS REQUIRE CUSTOM SPECIFICATIONS.

**CELESTINA CHAIR** 