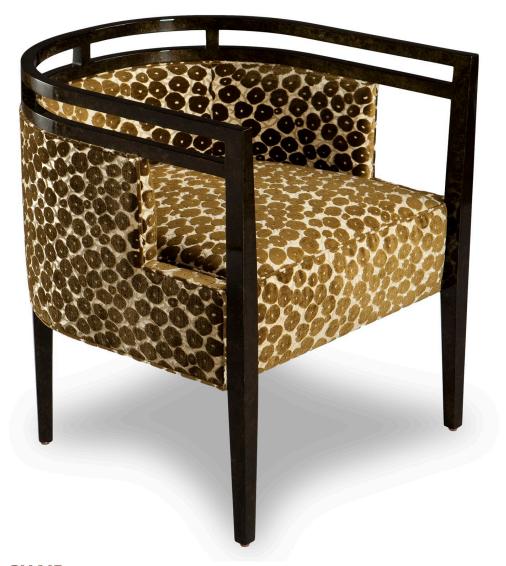

## **CELESTINA CHAIR**

WIDTH: 26" DEPTH: 29" HEIGHT: 29"

COM: 4 YDS 54" PLAIN

INFO@RMIDENTERPRISES.COM WWW.RMIDENTERPRISES.COM

ALL DESIGNS ARE PROTECTED BY COPYRIGHT AND THE TRADEMARK LAWS OF THE U.S. ©2017 RMID ENTERPRISES INC. & ROBERT MARINELLI. THE ABOVE IMAGES ARE FOR ILLUSTRATIVE PURPOSES AS ARE FLOOR SAMPLES. ALL ORDERS REQUIRE CUSTOM SPECIFICATIONS.

**CELESTINA CHAIR** 