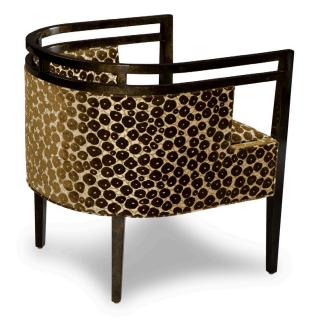

## **CELESTINA CHAIR**

WIDTH: 26" DEPTH: 29" HEIGHT: 29"

COM: 4 YDS 54" PLAIN

INFO@RMIDENTERPRISES.COM WWW.RMIDENTERPRISES.COM

ALL DESIGNS ARE PROTECTED BY COPYRIGHT AND THE TRADEMARK LAWS OF THE U.S. ©2017 RMID ENTERPRISES INC. & ROBERT MARINELLI. THE ABOVE IMAGES ARE FOR ILLUSTRATIVE PURPOSES AS ARE FLOOR SAMPLES. ALL ORDERS REQUIRE CUSTOM SPECIFICATIONS.

**CELESTINA CHAIR** 