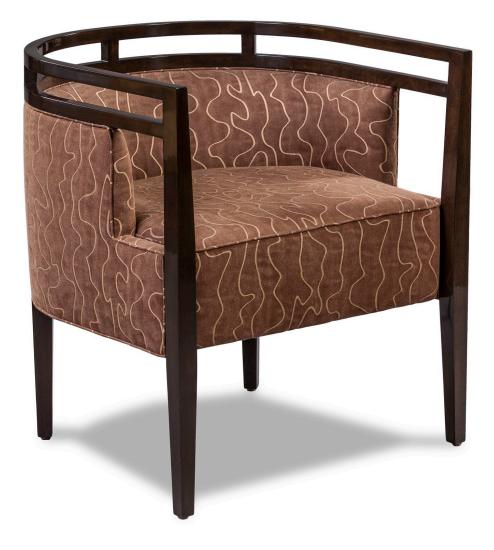

## **CELESTINA CHAIR SMALL**

| WIDTH:  | 26"   |
|---------|-------|
| DEPTH:  | 25.5" |
| HEIGHT: | 29"   |
|         |       |

COM: 4 YDS

INFO@RMIDENTERPRISES.COM WWW.RMIDENTERPRISES.COM

ALL DESIGNS ARE PROTECTED BY COPYRIGHT AND THE TRADEMARK LAWS OF THE U.S. ©2017 RMID ENTERPRISES INC. & ROBERT MARINELLI. THE ABOVE IMAGES ARE FOR ILLUSTRATIVE PURPOSES AS ARE FLOOR SAMPLES. ALL ORDERS REQUIRE CUSTOM SPECIFICATIONS.