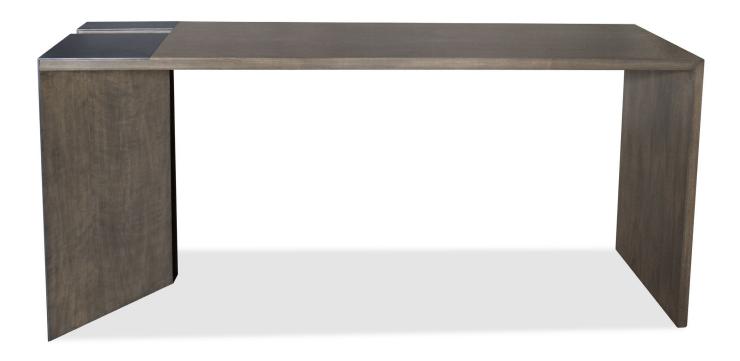

## **CISEAUX CONSOLE**

WIDTH: 78" DEPTH: 19" 36" HEIGHT:

INFO@RMIDENTERPRISES.COM WWW.RMIDENTERPRISES.COM

ALL DESIGNS ARE PROTECTED BY COPYRIGHT AND THE TRADEMARK LAWS OF THE U.S. ©2017 RMID ENTERPRISES INC. & ROBERT MARINELLI, THE ABOVE IMAGES ARE FOR ILLUSTRATIVE PURPOSES AS ARE FLOOR SAMPLES, ALL ORDERS REQUIRE CUSTOM SPECIFICATIONS.

## **CISEAUX CONSOLE**