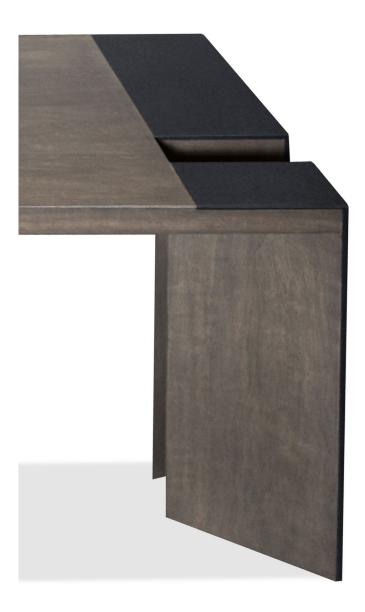

## **CISEAUX SIDE TABLE / NIGHT STAND**

| WIDTH:  | 22" |
|---------|-----|
| DEPTH:  | 16" |
| HEIGHT: | 22" |

## **CISEAUX SIDE TABLE / NIGHT STAND**

INFO@RMIDENTERPRISES.COM WWW.RMIDENTERPRISES.COM

ALL DESIGNS ARE PROTECTED BY COPYRIGHT AND THE TRADEMARK LAWS OF THE U.S. ©2017 RMID ENTERPRISES INC. & ROBERT MARINELLI. THE ABOVE IMAGES ARE FOR ILLUSTRATIVE PURPOSES AS ARE FLOOR SAMPLES. ALL ORDERS REQUIRE CUSTOM SPECIFICATIONS.