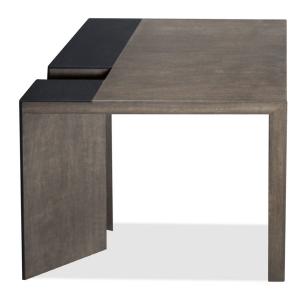

## **CISEAUX SIDE TABLE / NIGHT STAND**

| WIDTH:  | 22" |
|---------|-----|
| DEPTH:  | 16" |
| HEIGHT: | 22" |

## **CISEAUX SIDE TABLE / NIGHT STAND**

INFO@RMIDENTERPRISES.COM WWW.RMIDENTERPRISES.COM

ALL DESIGNS ARE PROTECTED BY COPYRIGHT AND THE TRADEMARK LAWS OF THE U.S. ©2017 RMID ENTERPRISES INC. & ROBERT MARINELLI. THE ABOVE IMAGES ARE FOR ILLUSTRATIVE PURPOSES AS ARE FLOOR SAMPLES. ALL ORDERS REQUIRE CUSTOM SPECIFICATIONS.