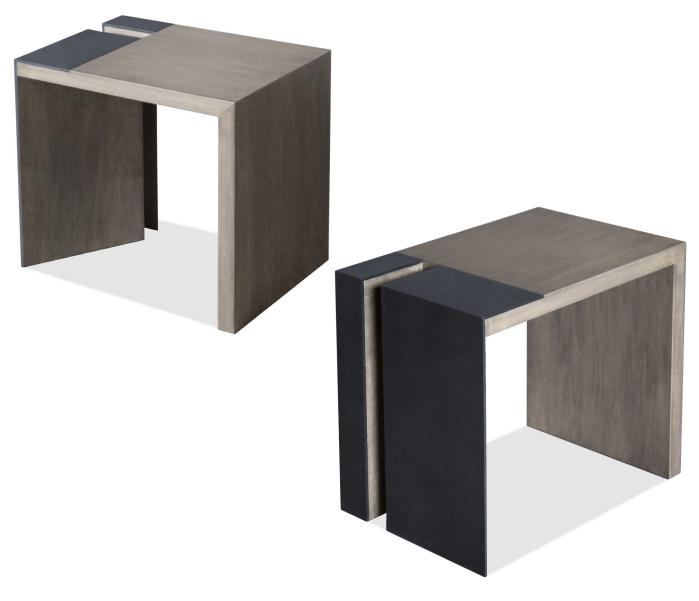

## **CISEAUX SIDE TABLE / NIGHT STAND**

| WIDTH:  | 22" |
|---------|-----|
| DEPTH:  | 16" |
| HEIGHT: | 22" |

## **CISEAUX SIDE TABLE / NIGHT STAND**

INFO@RMIDENTERPRISES.COM WWW.RMIDENTERPRISES.COM

ALL DESIGNS ARE PROTECTED BY COPYRIGHT AND THE TRADEMARK LAWS OF THE U.S. ©2017 RMID ENTERPRISES INC. & ROBERT MARINELLI. THE ABOVE IMAGES ARE FOR ILLUSTRATIVE PURPOSES AS ARE FLOOR SAMPLES. ALL ORDERS REQUIRE CUSTOM SPECIFICATIONS.