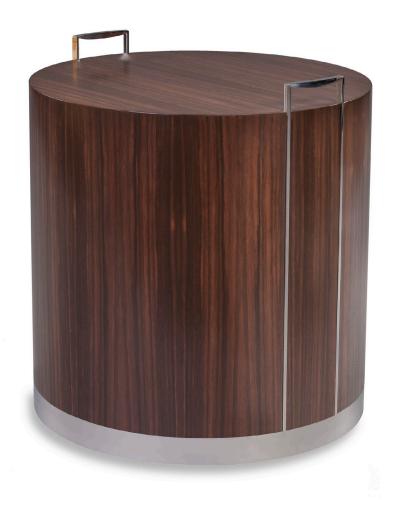

## **DRUM TABLE**

DIAMETER: 24" HEIGHT: 24"

## 

INFO@RMIDENTERPRISES.COM WWW.RMIDENTERPRISES.COM

ALL DESIGNS ARE PROTECTED BY COPYRIGHT AND THE TRADEMARK LAWS OF THE U.S. ©2017 RMID ENTERPRISES INC. & ROBERT MARINELLI. THE ABOVE IMAGES ARE FOR ILLUSTRATIVE PURPOSES AS ARE FLOOR SAMPLES. ALL ORDERS REQUIRE CUSTOM SPECIFICATIONS.