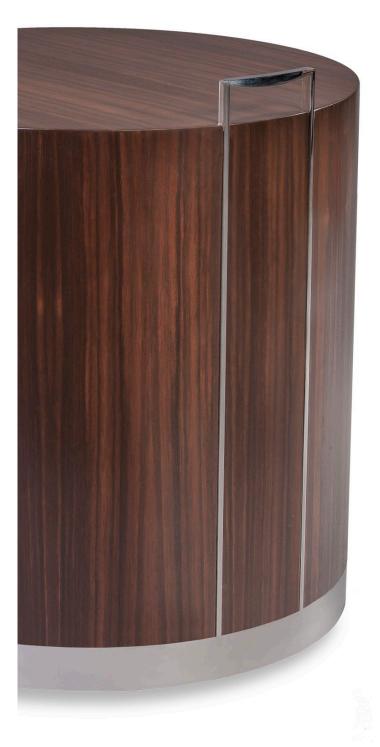

## **DRUM TABLE**

DIAMETER: 24" HEIGHT: 24"

## 

INFO@RMIDENTERPRISES.COM WWW.RMIDENTERPRISES.COM

ALL DESIGNS ARE PROTECTED BY COPYRIGHT AND THE TRADEMARK LAWS OF THE U.S. ©2017 RMID ENTERPRISES INC. & ROBERT MARINELLI. THE ABOVE IMAGES ARE FOR ILLUSTRATIVE PURPOSES AS ARE FLOOR SAMPLES. ALL ORDERS REQUIRE CUSTOM SPECIFICATIONS.