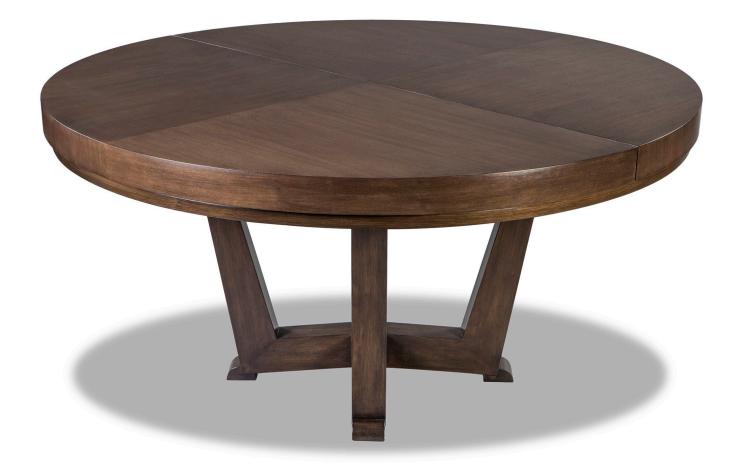

## **EMILE ROUND DINING TABLE WITH INTERNAL LEAVES**

| DIAMETER:   | 60"    |
|-------------|--------|
| HEIGHT:     | 30"    |
| LEAF WIDTH: | 16.75" |

## **EMILE ROUND DINING TABLE WITH INTERNAL LEAVES**

INFO@RMIDENTERPRISES.COM WWW.RMIDENTERPRISES.COM

ALL DESIGNS ARE PROTECTED BY COPYRIGHT AND THE TRADEMARK LAWS OF THE U.S. ©2017 RMID ENTERPRISES INC. & ROBERT MARINELLI. THE ABOVE IMAGES ARE FOR ILLUSTRATIVE PURPOSES AS ARE FLOOR SAMPLES. ALL ORDERS REQUIRE CUSTOM SPECIFICATIONS.