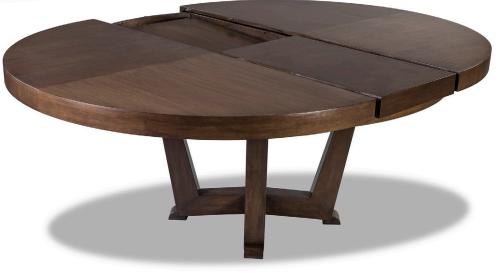

## **EMILE ROUND DINING TABLE WITH INTERNAL LEAVES**

| DIAMETER:   | 60"    |
|-------------|--------|
| HEIGHT:     | 30"    |
| LEAF WIDTH: | 16.75" |

## **EMILE ROUND DINING TABLE WITH INTERNAL LEAVES**

INFO@RMIDENTERPRISES.COM WWW.RMIDENTERPRISES.COM

ALL DESIGNS ARE PROTECTED BY COPYRIGHT AND THE TRADEMARK LAWS OF THE U.S. ©2017 RMID ENTERPRISES INC. & ROBERT MARINELLI. THE ABOVE IMAGES ARE FOR ILLUSTRATIVE PURPOSES AS ARE FLOOR SAMPLES. ALL ORDERS REQUIRE CUSTOM SPECIFICATIONS.