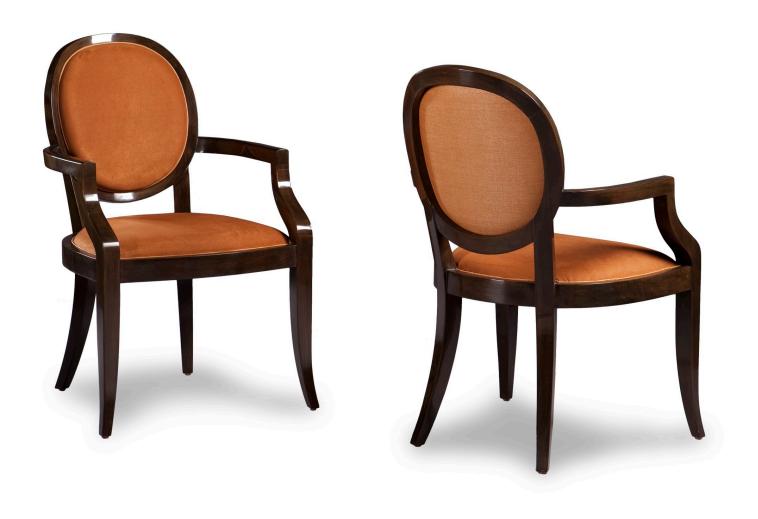

## **GENEVA DINING ARM / SIDE CHAIR**

WIDTH: 23.25" DEPTH: 23.75" HEIGHT: 37.25"

2.5 YDS 54" PLAIN COM:

INFO@RMIDENTERPRISES.COM WWW.RMIDENTERPRISES.COM

ALL DESIGNS ARE PROTECTED BY COPYRIGHT AND THE TRADEMARK LAWS OF THE U.S. @2017 RMID ENTERPRISES INC. & ROBERT MARINELLI, THE ABOVE IMAGES ARE FOR ILLUSTRATIVE PURPOSES AS ARE FLOOR SAMPLES, ALL ORDERS REQUIRE CUSTOM SPECIFICATIONS.

**GENEVA DINING ARM / SIDE CHAIR** 