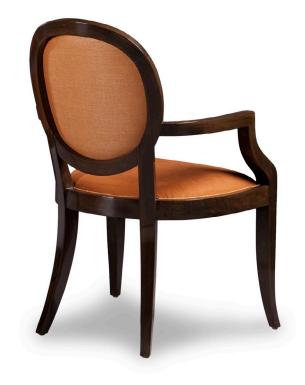

## **GENEVA DINING ARM / SIDE CHAIR**

WIDTH: 23.25" DEPTH: 23.75" HEIGHT: 37.25"

2.5 YDS 54" PLAIN COM:

INFO@RMIDENTERPRISES.COM WWW.RMIDENTERPRISES.COM

ALL DESIGNS ARE PROTECTED BY COPYRIGHT AND THE TRADEMARK LAWS OF THE U.S. @2017 RMID ENTERPRISES INC. & ROBERT MARINELLI, THE ABOVE IMAGES ARE FOR ILLUSTRATIVE PURPOSES AS ARE FLOOR SAMPLES, ALL ORDERS REQUIRE CUSTOM SPECIFICATIONS.

**GENEVA DINING ARM / SIDE CHAIR** 