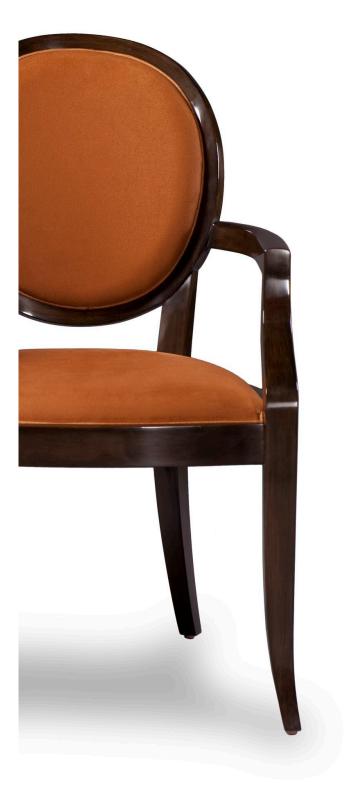

## **GENEVA DINING ARM / SIDE CHAIR**

WIDTH: 23.25" DEPTH: 23.75" HEIGHT: 37.25"

2.5 YDS 54" PLAIN COM:

INFO@RMIDENTERPRISES.COM WWW.RMIDENTERPRISES.COM

ALL DESIGNS ARE PROTECTED BY COPYRIGHT AND THE TRADEMARK LAWS OF THE U.S. @2017 RMID ENTERPRISES INC. & ROBERT MARINELLI, THE ABOVE IMAGES ARE FOR ILLUSTRATIVE PURPOSES AS ARE FLOOR SAMPLES, ALL ORDERS REQUIRE CUSTOM SPECIFICATIONS.

**GENEVA DINING ARM / SIDE CHAIR** 