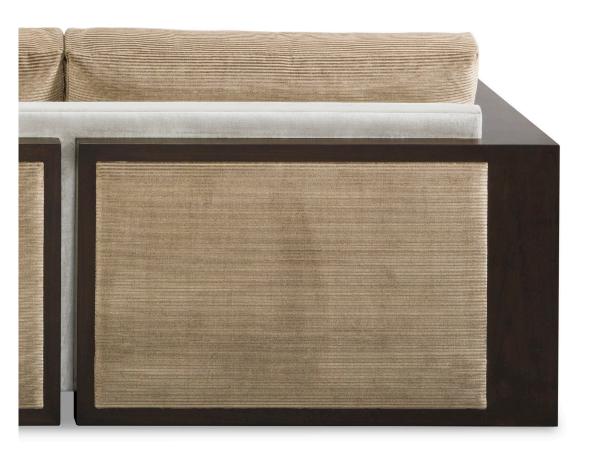

## **GRAYDON SOFA**

96" WIDTH: DEPTH: 38" HEIGHT: 35"

COM INSET BACK DETAIL: 6 YDS COM ENTIRE SOFA: 24 YDS

INFO@RMIDENTERPRISES.COM WWW.RMIDENTERPRISES.COM

ALL DESIGNS ARE PROTECTED BY COPYRIGHT AND THE TRADEMARK LAWS OF THE U.S. ©2017 RMID ENTERPRISES INC. & ROBERT MARINELLI.THE ABOVE IMAGES ARE FOR ILLUSTRATIVE PURPOSES AS ARE FLOOR SAMPLES.ALL ORDERS REQUIRE CUSTOM SPECIFICATIONS.

## **GRAYDON SOFA**