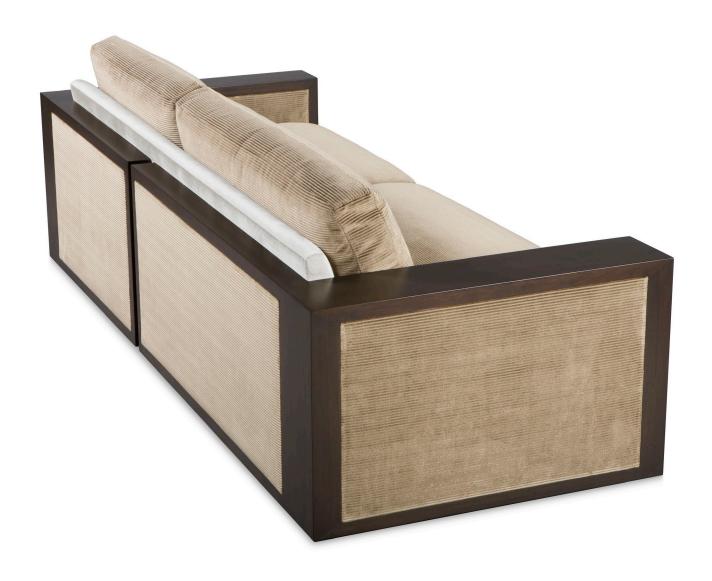

## **GRAYDON SOFA**

96" WIDTH: DEPTH: 38" HEIGHT: 35"

COM INSET BACK DETAIL: 6 YDS COM ENTIRE SOFA: 24 YDS

INFO@RMIDENTERPRISES.COM WWW.RMIDENTERPRISES.COM

ALL DESIGNS ARE PROTECTED BY COPYRIGHT AND THE TRADEMARK LAWS OF THE U.S. ©2017 RMID ENTERPRISES INC. & ROBERT MARINELLI.THE ABOVE IMAGES ARE FOR ILLUSTRATIVE PURPOSES AS ARE FLOOR SAMPLES.ALL ORDERS REQUIRE CUSTOM SPECIFICATIONS.

## **GRAYDON SOFA**