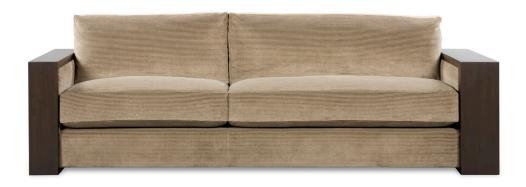

## **GRAYDON SOFA**

96" WIDTH: DEPTH: 38" HEIGHT: 35"

COM INSET BACK DETAIL: 6 YDS COM ENTIRE SOFA: 24 YDS

INFO@RMIDENTERPRISES.COM WWW.RMIDENTERPRISES.COM

ALL DESIGNS ARE PROTECTED BY COPYRIGHT AND THE TRADEMARK LAWS OF THE U.S. ©2017 RMID ENTERPRISES INC. & ROBERT MARINELLI.THE ABOVE IMAGES ARE FOR ILLUSTRATIVE PURPOSES AS ARE FLOOR SAMPLES.ALL ORDERS REQUIRE CUSTOM SPECIFICATIONS.

## **GRAYDON SOFA**