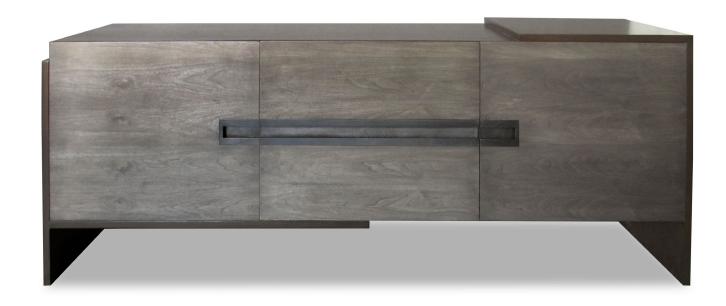

## **HAVANA BUFFET**

WIDTH: 72" DEPTH: 20" HEIGHT: 33"

INFO@RMIDENTERPRISES.COM WWW.RMIDENTERPRISES.COM

ALL DESIGNS ARE PROTECTED BY COPYRIGHT AND THE TRADEMARK LAWS OF THE U.S. ©2017 RMID ENTERPRISES INC. & ROBERT MARINELLI.THE ABOVE IMAGES ARE FOR ILLUSTRATIVE PURPOSES AS ARE FLOOR SAMPLES.ALL ORDERS REQUIRE CUSTOM SPECIFICATIONS.

## **HAVANA BUFFET**