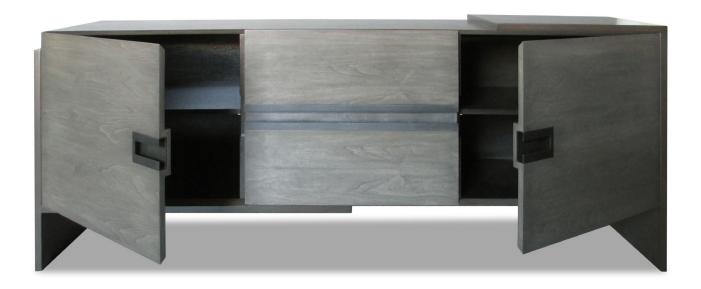

## **HAVANA BUFFET**

WIDTH: 72" DEPTH: 20" HEIGHT: 33"

INFO@RMIDENTERPRISES.COM WWW.RMIDENTERPRISES.COM

ALL DESIGNS ARE PROTECTED BY COPYRIGHT AND THE TRADEMARK LAWS OF THE U.S. ©2017 RMID ENTERPRISES INC. & ROBERT MARINELLI.THE ABOVE IMAGES ARE FOR ILLUSTRATIVE PURPOSES AS ARE FLOOR SAMPLES.ALL ORDERS REQUIRE CUSTOM SPECIFICATIONS.

## **HAVANA BUFFET**