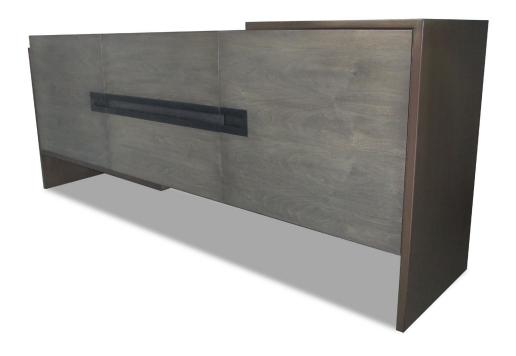

## **HAVANA BUFFET**

WIDTH: 72" DEPTH: 20" HEIGHT: 33"

INFO@RMIDENTERPRISES.COM WWW.RMIDENTERPRISES.COM

ALL DESIGNS ARE PROTECTED BY COPYRIGHT AND THE TRADEMARK LAWS OF THE U.S. ©2017 RMID ENTERPRISES INC. & ROBERT MARINELLI.THE ABOVE IMAGES ARE FOR ILLUSTRATIVE PURPOSES AS ARE FLOOR SAMPLES.ALL ORDERS REQUIRE CUSTOM SPECIFICATIONS.

## **HAVANA BUFFET**