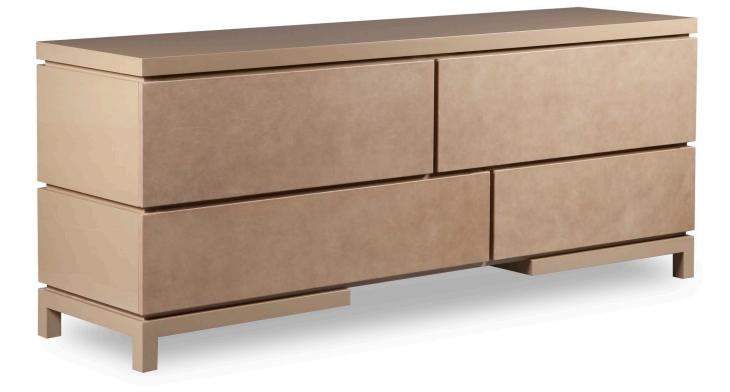

## **JACCOPO DRESSER**

| WIDTH:  | 84" |
|---------|-----|
| DEPTH:  | 22" |
| HEIGHT: | 34" |

COL: 126 SQ FT

WEIGHT / USE DISCLAIMER: WEIGHT LIMIT FOR ANY DRAWER IS 15 LBS UNLESS OTHERWISE STATED.ALL DRAWERS SHOULD NOT BE OPENED AT THE SAME TIME TO AVOID TIPPING. CABINETS, CONSOLE, CHEST OF DRAWERS ETC SHOULD BE SECURED TO THE WALL IF CLIENTS END USE IS NOT AS THE MANUFACTURER INTENDED AND OR IF USE MAKES THE UNIT PRONE TO TIPPING. CONSUMERS SHOULD NOT USE CHESTS OF DRAWERS AND WARDROBES FOR CHILDREN TALLER THAN 23.5"H (60CM) OR VERSIONS TALLER THAN 29.5" (75CM) FOR ADULTS UNLESS THEY ARE SECURELY ANCHORED TO THE WALL.

## **JACCOPO DRESSER**

INFO@RMIDENTERPRISES.COM WWW.RMIDENTERPRISES.COM

ALL DESIGNS ARE PROTECTED BY COPYRIGHT AND THE TRADEMARK LAWS OF THE U.S. ©2017 RMID ENTERPRISES INC. & ROBERT MARINELLI. THE ABOVE IMAGES ARE FOR ILLUSTRATIVE PURPOSES AS ARE FLOOR SAMPLES. ALL ORDERS REQUIRE CUSTOM SPECIFICATIONS.