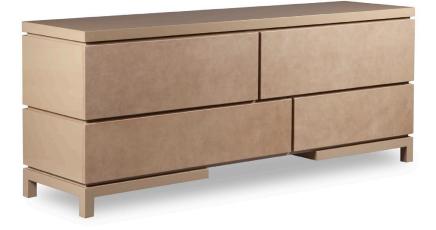

## **JACCOPO DRESSER**

| WIDTH:  | 84" |
|---------|-----|
| DEPTH:  | 22" |
| HEIGHT: | 34" |

COL: 126 SQ FT

WEIGHT / USE DISCLAIMER: WEIGHT LIMIT FOR ANY DRAWER IS 15 LBS UNLESS OTHERWISE STATED.ALL DRAWERS SHOULD NOT BE OPENED AT THE SAME TIME TO AVOID TIPPING. CABINETS, CONSOLE, CHEST OF DRAWERS ETC SHOULD BE SECURED TO THE WALL IF CLIENTS END USE IS NOT AS THE MANUFACTURER INTENDED AND OR IF USE MAKES THE UNIT PRONE TO TIPPING. CONSUMERS SHOULD NOT USE CHESTS OF DRAWERS AND WARDROBES FOR CHILDREN TALLER THAN 23.5"H (60CM) OR VERSIONS TALLER THAN 29.5" (75CM) FOR ADULTS UNLESS THEY ARE SECURELY ANCHORED TO THE WALL.

## **JACCOPO DRESSER**

INFO@RMIDENTERPRISES.COM WWW.RMIDENTERPRISES.COM

ALL DESIGNS ARE PROTECTED BY COPYRIGHT AND THE TRADEMARK LAWS OF THE U.S. ©2017 RMID ENTERPRISES INC. & ROBERT MARINELLI. THE ABOVE IMAGES ARE FOR ILLUSTRATIVE PURPOSES AS ARE FLOOR SAMPLES. ALL ORDERS REQUIRE CUSTOM SPECIFICATIONS.