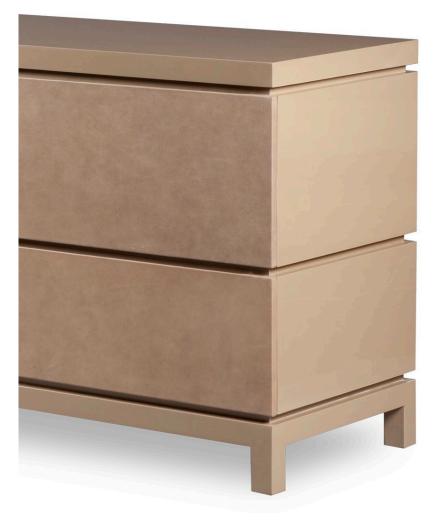

## **JACCOPO DRESSER**

| WIDTH:  | 84" |
|---------|-----|
| DEPTH:  | 22" |
| HEIGHT: | 34" |

COL: 126 SQ FT

WEIGHT / USE DISCLAIMER: WEIGHT LIMIT FOR ANY DRAWER IS 15 LBS UNLESS OTHERWISE STATED.ALL DRAWERS SHOULD NOT BE OPENED AT THE SAME TIME TO AVOID TIPPING. CABINETS, CONSOLE, CHEST OF DRAWERS ETC SHOULD BE SECURED TO THE WALL IF CLIENTS END USE IS NOT AS THE MANUFACTURER INTENDED AND OR IF USE MAKES THE UNIT PRONE TO TIPPING. CONSUMERS SHOULD NOT USE CHESTS OF DRAWERS AND WARDROBES FOR CHILDREN TALLER THAN 23.5"H (60CM) OR VERSIONS TALLER THAN 29.5" (75CM) FOR ADULTS UNLESS THEY ARE SECURELY ANCHORED TO THE WALL.

## **JACCOPO DRESSER**

INFO@RMIDENTERPRISES.COM WWW.RMIDENTERPRISES.COM

ALL DESIGNS ARE PROTECTED BY COPYRIGHT AND THE TRADEMARK LAWS OF THE U.S. ©2017 RMID ENTERPRISES INC. & ROBERT MARINELLI. THE ABOVE IMAGES ARE FOR ILLUSTRATIVE PURPOSES AS ARE FLOOR SAMPLES. ALL ORDERS REQUIRE CUSTOM SPECIFICATIONS.