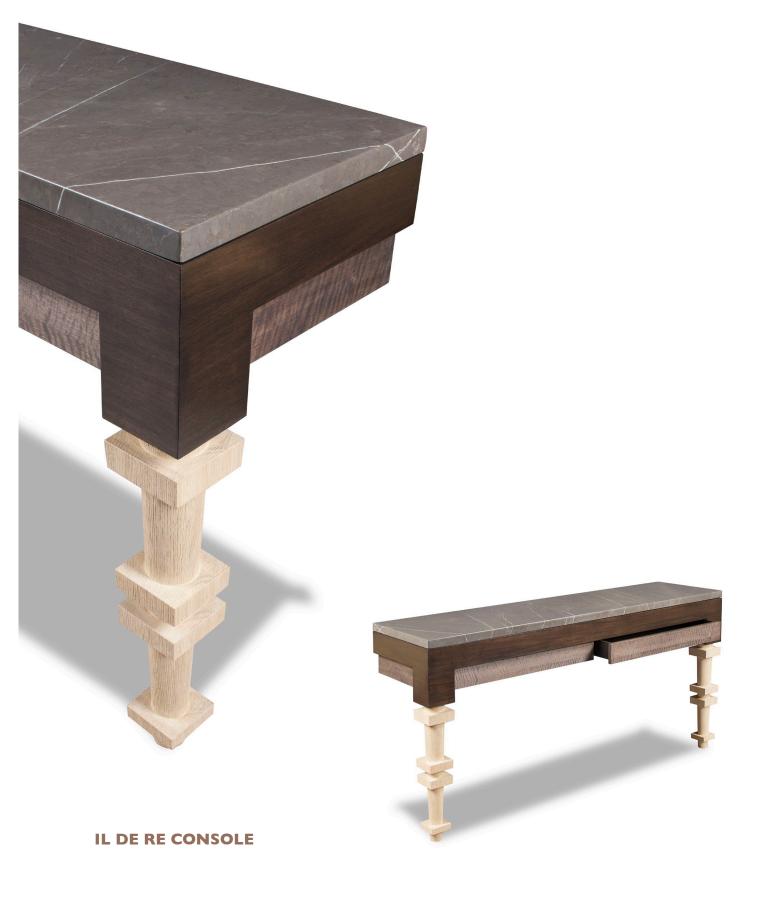

## **IL DE RE CONSOLE**

WIDTH: 78" DEPTH: 19" HEIGHT: 35.75"

INFO@RMIDENTERPRISES.COM WWW.RMIDENTERPRISES.COM

ALL DESIGNS ARE PROTECTED BY COPYRIGHT AND THE TRADEMARK LAWS OF THE U.S. ©2017 RMID ENTERPRISES INC. & ROBERT MARINELLI.THE ABOVE IMAGES ARE FOR ILLUSTRATIVE PURPOSES AS ARE FLOOR SAMPLES.ALL ORDERS REQUIRE CUSTOM SPECIFICATIONS.