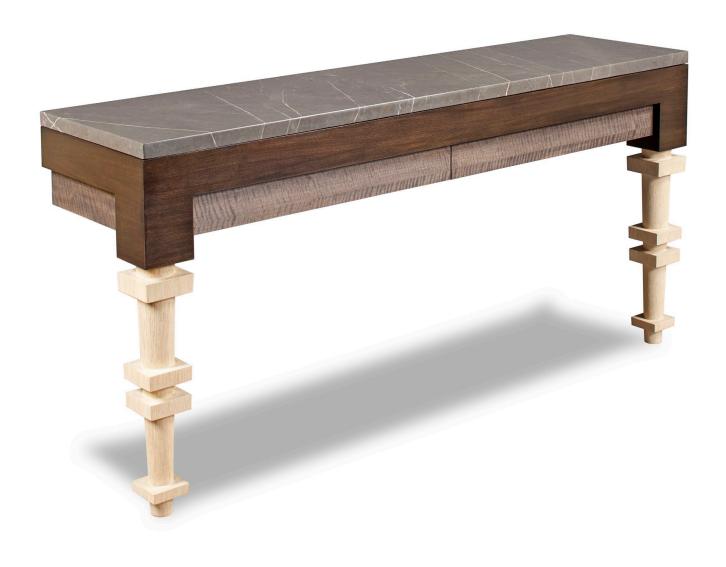

## **IL DE RE CONSOLE**

WIDTH: 78" DEPTH: 19" HEIGHT: 35.75"

INFO@RMIDENTERPRISES.COM WWW.RMIDENTERPRISES.COM

ALL DESIGNS ARE PROTECTED BY COPYRIGHT AND THE TRADEMARK LAWS OF THE U.S. ©2017 RMID ENTERPRISES INC. & ROBERT MARINELLI.THE ABOVE IMAGES ARE FOR ILLUSTRATIVE PURPOSES AS ARE FLOOR SAMPLES.ALL ORDERS REQUIRE CUSTOM SPECIFICATIONS.