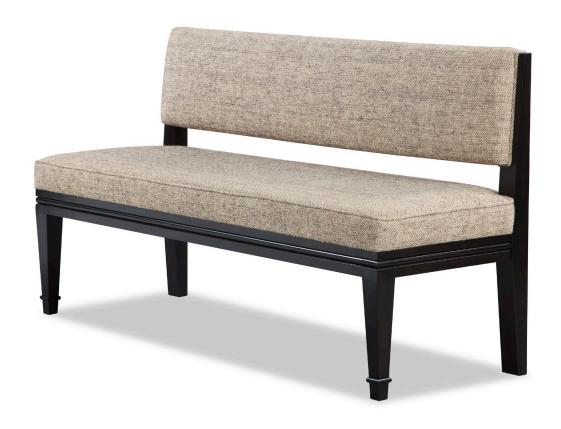

## **JMF BENCH**

59" WIDTH: DEPTH: 22" HEIGHT: 34"

COM: 5 YDS

INFO@RMIDENTERPRISES.COM WWW.RMIDENTERPRISES.COM

ALL DESIGNS ARE PROTECTED BY COPYRIGHT AND THE TRADEMARK LAWS OF THE U.S. ©2017 RMID ENTERPRISES INC. & ROBERT MARINELLI. THE ABOVE IMAGES ARE FOR ILLUSTRATIVE PURPOSES AS ARE FLOOR SAMPLES. ALL ORDERS REQUIRE CUSTOM SPECIFICATIONS.

**JMF BENCH** 