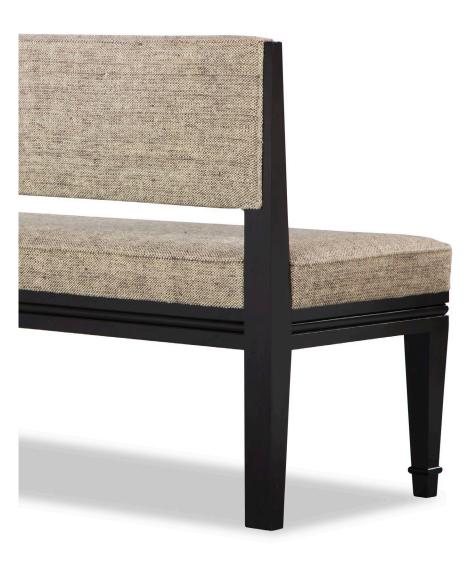

## **JMF BENCH**

59" WIDTH: DEPTH: 22" HEIGHT: 34"

COM: 5 YDS

INFO@RMIDENTERPRISES.COM WWW.RMIDENTERPRISES.COM

ALL DESIGNS ARE PROTECTED BY COPYRIGHT AND THE TRADEMARK LAWS OF THE U.S. ©2017 RMID ENTERPRISES INC. & ROBERT MARINELLI. THE ABOVE IMAGES ARE FOR ILLUSTRATIVE PURPOSES AS ARE FLOOR SAMPLES. ALL ORDERS REQUIRE CUSTOM SPECIFICATIONS.

**JMF BENCH** 