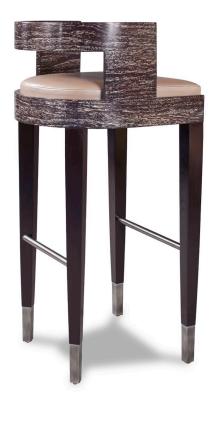

## **LANDIS BAR STOOL**

WIDTH: 18" DEPTH: 18" HEIGHT: 38.25"

COM: I YDS 54" PLAIN COL: 18 SQ FT

**LANDIS BAR STOOL** 