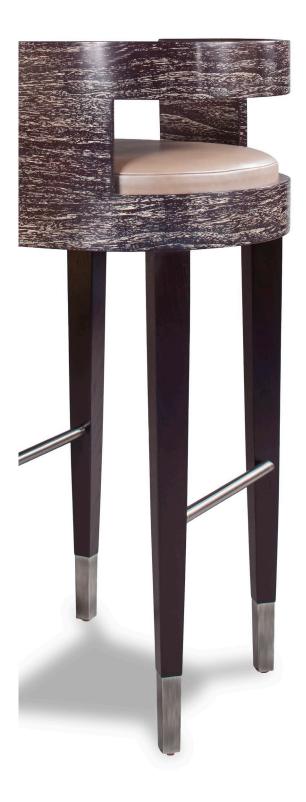

## **LANDIS BAR STOOL**

WIDTH: 18" DEPTH: 18" HEIGHT: 38.25"

COM: I YDS 54" PLAIN COL: 18 SQ FT

**LANDIS BAR STOOL** 