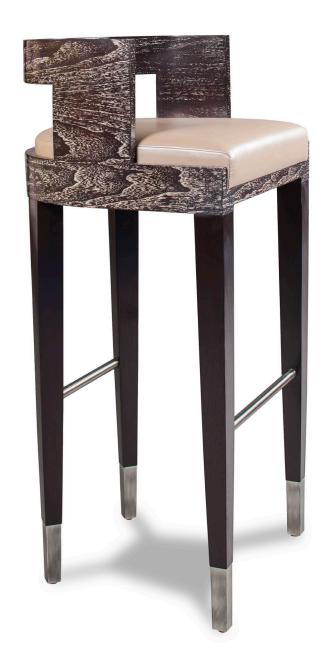

## **LANDIS BAR STOOL**

WIDTH: 18" DEPTH: 18" HEIGHT: 38.25"

COM: I YDS 54" PLAIN COL: 18 SQ FT

**LANDIS BAR STOOL** 