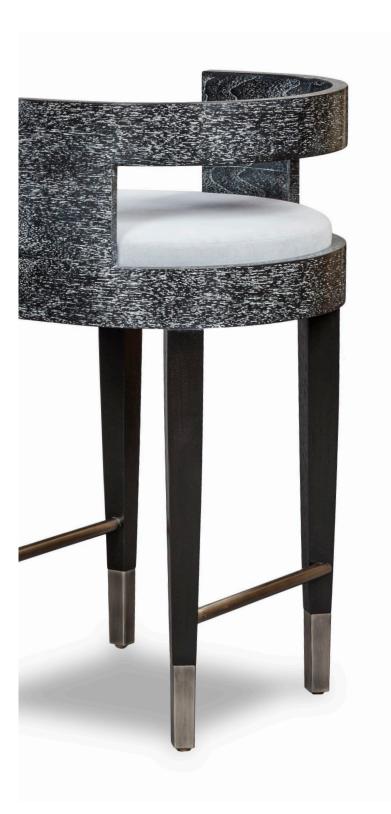

## **LANDIS COUNTER STOOL**

WIDTH: 18" DEPTH: 18" HEIGHT: 32"

COM: I YDS 54" PLAIN COL: 18 SQ FT

INFO@RMIDENTERPRISES.COM WWW.RMIDENTERPRISES.COM

ALL DESIGNS ARE PROTECTED BY COPYRIGHT AND THE TRADEMARK LAWS OF THE U.S. ©2017 RMID ENTERPRISES INC. & ROBERT MARINELLI. THE ABOVE IMAGES ARE FOR ILLUSTRATIVE PURPOSES AS ARE FLOOR SAMPLES. ALL ORDERS REQUIRE CUSTOM SPECIFICATIONS.

**LANDIS COUNTER STOOL** 