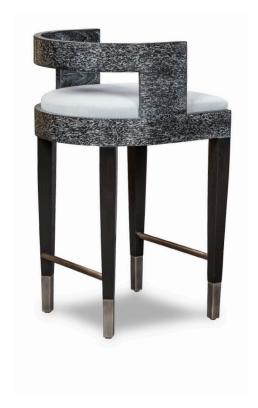

## **LANDIS COUNTER STOOL**

WIDTH: 18" DEPTH: 18" HEIGHT: 32"

COM: I YDS 54" PLAIN COL: 18 SQ FT

INFO@RMIDENTERPRISES.COM WWW.RMIDENTERPRISES.COM

ALL DESIGNS ARE PROTECTED BY COPYRIGHT AND THE TRADEMARK LAWS OF THE U.S. ©2017 RMID ENTERPRISES INC. & ROBERT MARINELLI. THE ABOVE IMAGES ARE FOR ILLUSTRATIVE PURPOSES AS ARE FLOOR SAMPLES. ALL ORDERS REQUIRE CUSTOM SPECIFICATIONS.

**LANDIS COUNTER STOOL** 