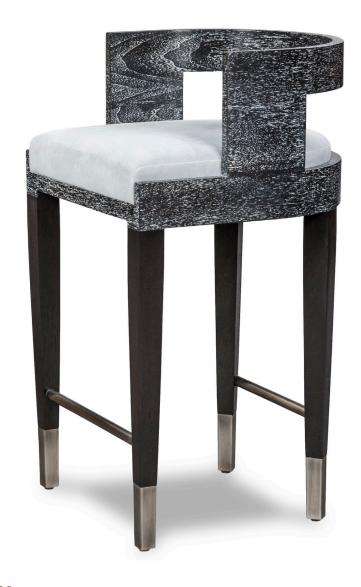

## **LANDIS COUNTER STOOL**

WIDTH: 18" DEPTH: 18" HEIGHT: 32"

COM: I YDS 54" PLAIN COL: 18 SQ FT

INFO@RMIDENTERPRISES.COM WWW.RMIDENTERPRISES.COM

ALL DESIGNS ARE PROTECTED BY COPYRIGHT AND THE TRADEMARK LAWS OF THE U.S. ©2017 RMID ENTERPRISES INC. & ROBERT MARINELLI. THE ABOVE IMAGES ARE FOR ILLUSTRATIVE PURPOSES AS ARE FLOOR SAMPLES. ALL ORDERS REQUIRE CUSTOM SPECIFICATIONS.

**LANDIS COUNTER STOOL** 