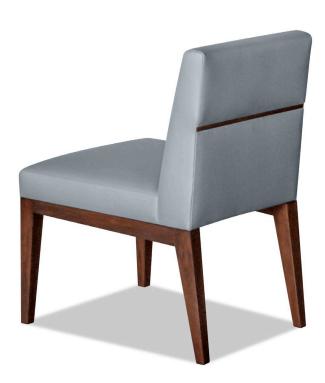

## LE CAPRICE DINING SIDE CHAIR LE CAPRICE DINING ARM CHAIR

| WIDTH:  | 20"   | WIDTH:  | 23"   |
|---------|-------|---------|-------|
| DEPTH:  | 25"   | DEPTH:  | 26"   |
| HEIGHT: | 33"   | HEIGHT: | 33"   |
| COM:    | 2 YDS | COM:    | 2 YDS |