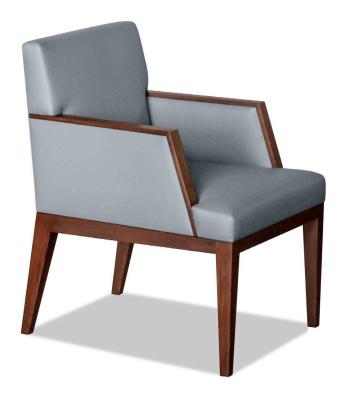

## LE CAPRICE DINING SIDE CHAIR LE CAPRICE DINING ARM CHAIR

| WIDTH:  | 20"   | WIDTH:  | 23"   |
|---------|-------|---------|-------|
| DEPTH:  | 25"   | DEPTH:  | 26"   |
| HEIGHT: | 33"   | HEIGHT: | 33"   |
| COM:    | 2 YDS | COM:    | 2 YDS |