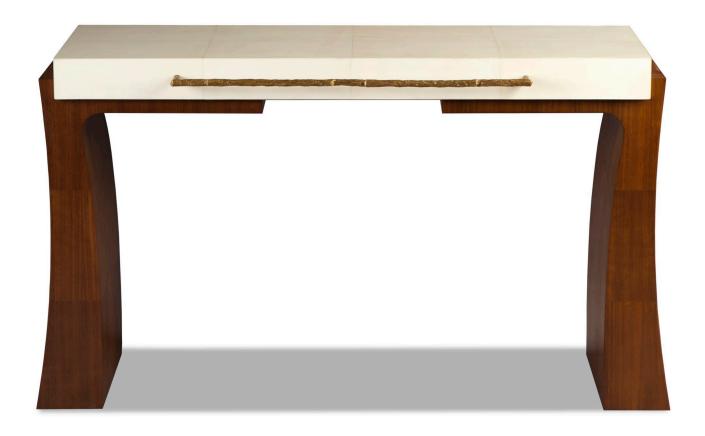

## **LOOS BAR**

62" WIDTH: 19" DEPTH: 35" **HEIGHT:** 

INFO@RMIDENTERPRISES.COM WWW.RMIDENTERPRISES.COM

ALL DESIGNS ARE PROTECTED BY COPYRIGHT AND THE TRADEMARK LAWS OF THE U.S. ©2017 RMID ENTERPRISES INC. & ROBERT MARINELLI, THE ABOVE IMAGES ARE FOR ILLUSTRATIVE PURPOSES AS ARE FLOOR SAMPLES, ALL ORDERS REQUIRE CUSTOM SPECIFICATIONS.

**LOOS BAR** 