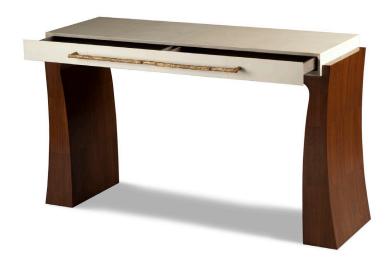

## **LOOS BAR**

62" WIDTH: 19" DEPTH: 35" **HEIGHT:** 

INFO@RMIDENTERPRISES.COM WWW.RMIDENTERPRISES.COM

ALL DESIGNS ARE PROTECTED BY COPYRIGHT AND THE TRADEMARK LAWS OF THE U.S. ©2017 RMID ENTERPRISES INC. & ROBERT MARINELLI, THE ABOVE IMAGES ARE FOR ILLUSTRATIVE PURPOSES AS ARE FLOOR SAMPLES, ALL ORDERS REQUIRE CUSTOM SPECIFICATIONS.

**LOOS BAR** 