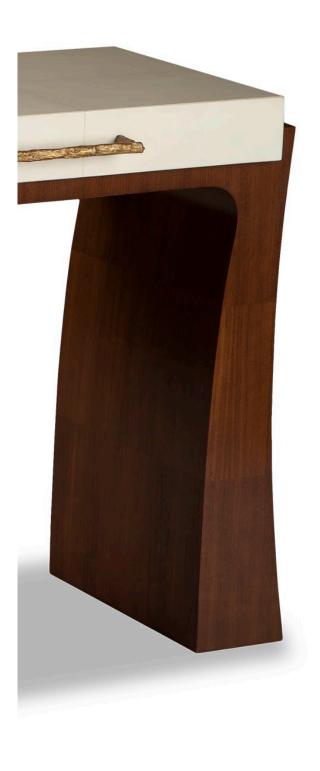

## **LOOS BAR**

62" WIDTH: 19" DEPTH: 35" **HEIGHT:** 

INFO@RMIDENTERPRISES.COM WWW.RMIDENTERPRISES.COM

ALL DESIGNS ARE PROTECTED BY COPYRIGHT AND THE TRADEMARK LAWS OF THE U.S. ©2017 RMID ENTERPRISES INC. & ROBERT MARINELLI, THE ABOVE IMAGES ARE FOR ILLUSTRATIVE PURPOSES AS ARE FLOOR SAMPLES, ALL ORDERS REQUIRE CUSTOM SPECIFICATIONS.

**LOOS BAR** 