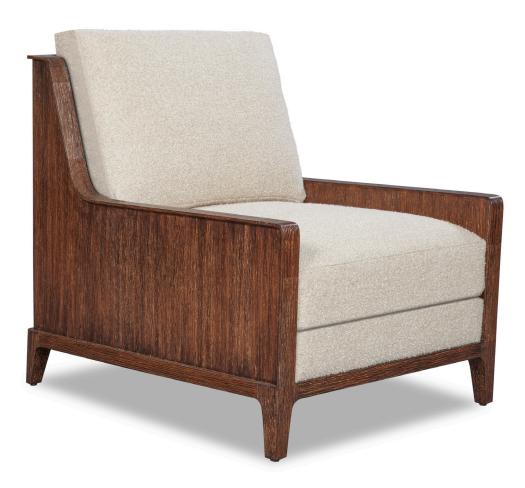

## **MARCEAU CHAIR**

| WIDTH:  | 30" |
|---------|-----|
| DEPTH:  | 34" |
| HEIGHT: | 34" |

COM: 5 YDS 54" PLAIN

INFO@RMIDENTERPRISES.COM WWW.RMIDENTERPRISES.COM

ALL DESIGNS ARE PROTECTED BY COPYRIGHT AND THE TRADEMARK LAWS OF THE U.S. ©2017 RMID ENTERPRISES INC. & ROBERT MARINELLI. THE ABOVE IMAGES ARE FOR ILLUSTRATIVE PURPOSES AS ARE FLOOR SAMPLES. ALL ORDERS REQUIRE CUSTOM SPECIFICATIONS.