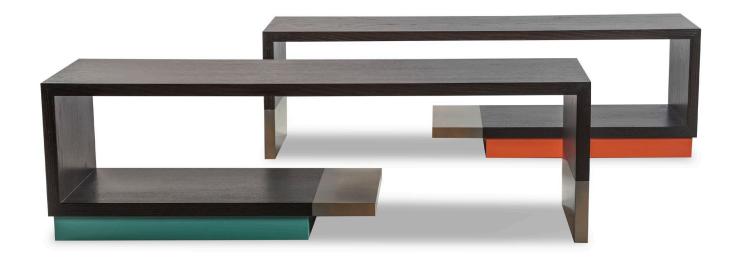

## **METROPOLITAN COCKTAIL TABLE**

WIDTH: 60" DEPTH: 18" HEIGHT: 18"

INFO@RMIDENTERPRISES.COM WWW.RMIDENTERPRISES.COM

ALL DESIGNS ARE PROTECTED BY COPYRIGHT AND THE TRADEMARK LAWS OF THE U.S. ©2017 RMID ENTERPRISES INC. & ROBERT MARINELLI, THE ABOVE IMAGES ARE FOR ILLUSTRATIVE PURPOSES AS ARE FLOOR SAMPLES, ALL ORDERS REQUIRE CUSTOM SPECIFICATIONS.

## **METROPOLITAN COCKTAIL TABLE**