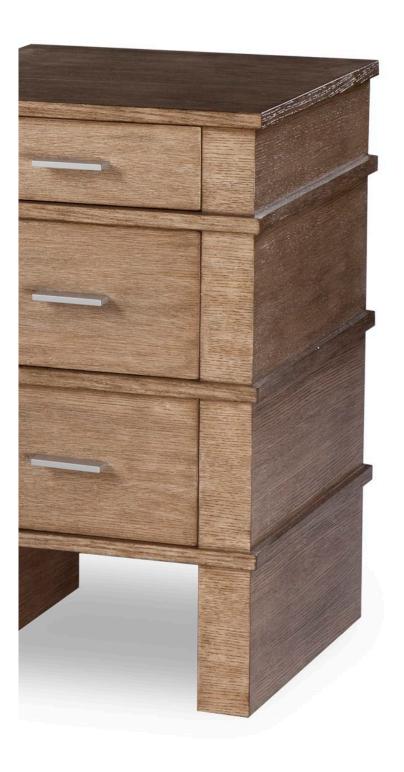

## **PLATEAU NIGHT STAND SMALL / SIDE TABLE**

WIDTH: 18" DEPTH: 20" HEIGHT: 28.25"

INFO@RMIDENTERPRISES.COM WWW.RMIDENTERPRISES.COM

ALL DESIGNS ARE PROTECTED BY COPYRIGHT AND THE TRADEMARK LAWS OF THE U.S. ©2017 RMID ENTERPRISES INC. & ROBERT MARINELLI. THE ABOVE IMAGES ARE FOR ILLUSTRATIVE PURPOSES AS ARE FLOOR SAMPLES. ALL ORDERS REQUIRE CUSTOM SPECIFICATIONS.

PLATEAU NIGHT STAND SMALL / SIDE TABLE