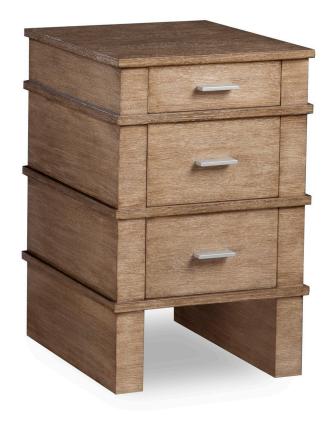

## **PLATEAU NIGHT STAND SMALL / SIDE TABLE**

WIDTH: 18" DEPTH: 20" HEIGHT: 28.25"

INFO@RMIDENTERPRISES.COM WWW.RMIDENTERPRISES.COM

ALL DESIGNS ARE PROTECTED BY COPYRIGHT AND THE TRADEMARK LAWS OF THE U.S. ©2017 RMID ENTERPRISES INC. & ROBERT MARINELLI. THE ABOVE IMAGES ARE FOR ILLUSTRATIVE PURPOSES AS ARE FLOOR SAMPLES. ALL ORDERS REQUIRE CUSTOM SPECIFICATIONS.

PLATEAU NIGHT STAND SMALL / SIDE TABLE