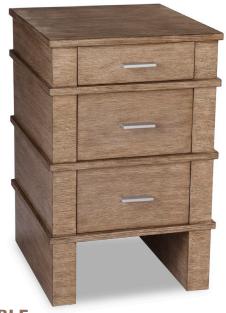

## **PLATEAU NIGHT STAND SMALL / SIDE TABLE**

WIDTH: 18" DEPTH: 20" HEIGHT: 28.25"

INFO@RMIDENTERPRISES.COM WWW.RMIDENTERPRISES.COM

ALL DESIGNS ARE PROTECTED BY COPYRIGHT AND THE TRADEMARK LAWS OF THE U.S. ©2017 RMID ENTERPRISES INC. & ROBERT MARINELLI. THE ABOVE IMAGES ARE FOR ILLUSTRATIVE PURPOSES AS ARE FLOOR SAMPLES. ALL ORDERS REQUIRE CUSTOM SPECIFICATIONS.

PLATEAU NIGHT STAND SMALL / SIDE TABLE