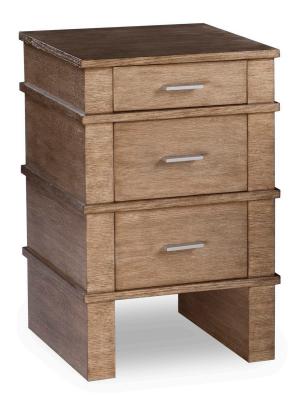

## **PLATEAU NIGHT STAND SMALL / SIDE TABLE**

WIDTH: 18" DEPTH: 20" HEIGHT: 28.25"

INFO@RMIDENTERPRISES.COM WWW.RMIDENTERPRISES.COM

ALL DESIGNS ARE PROTECTED BY COPYRIGHT AND THE TRADEMARK LAWS OF THE U.S. ©2017 RMID ENTERPRISES INC. & ROBERT MARINELLI. THE ABOVE IMAGES ARE FOR ILLUSTRATIVE PURPOSES AS ARE FLOOR SAMPLES. ALL ORDERS REQUIRE CUSTOM SPECIFICATIONS.

PLATEAU NIGHT STAND SMALL / SIDE TABLE