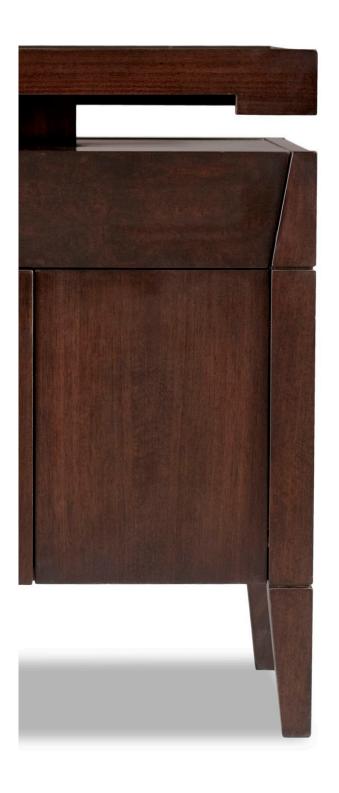

## **REVEUR BEDSIDE / SIDE TABLE SHOWN WITH TOP DRAWER**

WIDTH: 22"
DEPTH: 18"
HEIGHT: 26"

INFO@RMIDENTERPRISES.COM WWW.RMIDENTERPRISES.COM

ALL DESIGNS ARE PROTECTED BY COPYRIGHT AND THE TRADEMARK LAWS OF THE U.S. ©2017 RMID ENTERPRISES INC. & ROBERT MARINELLI. THE ABOVE IMAGES ARE FOR ILLUSTRATIVE PURPOSES AS ARE FLOOR SAMPLES. ALL ORDERS REQUIRE CUSTOM SPECIFICATIONS.

## **REVEUR BEDSIDE / SIDE TABLE SHOWN WITH TOP DRAWER**