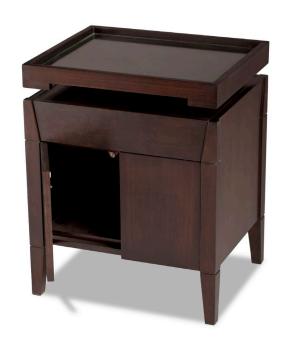

## **REVEUR BEDSIDE / SIDE TABLE SHOWN WITH TOP DRAWER**

WIDTH: 22"
DEPTH: 18"
HEIGHT: 26"

INFO@RMIDENTERPRISES.COM WWW.RMIDENTERPRISES.COM

ALL DESIGNS ARE PROTECTED BY COPYRIGHT AND THE TRADEMARK LAWS OF THE U.S. ©2017 RMID ENTERPRISES INC. & ROBERT MARINELLI. THE ABOVE IMAGES ARE FOR ILLUSTRATIVE PURPOSES AS ARE FLOOR SAMPLES. ALL ORDERS REQUIRE CUSTOM SPECIFICATIONS.

## **REVEUR BEDSIDE / SIDE TABLE SHOWN WITH TOP DRAWER**