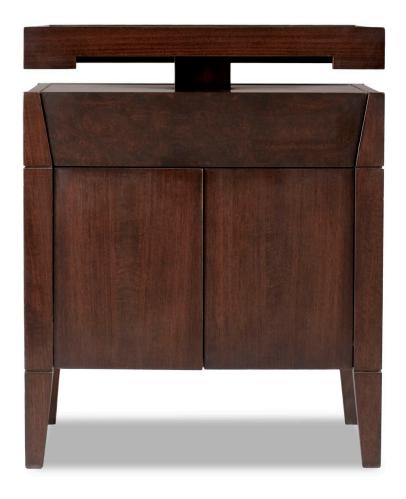

## **REVEUR BEDSIDE / SIDE TABLE SHOWN WITH TOP DRAWER**

WIDTH: 22"
DEPTH: 18"
HEIGHT: 26"

INFO@RMIDENTERPRISES.COM WWW.RMIDENTERPRISES.COM

ALL DESIGNS ARE PROTECTED BY COPYRIGHT AND THE TRADEMARK LAWS OF THE U.S. ©2017 RMID ENTERPRISES INC. & ROBERT MARINELLI. THE ABOVE IMAGES ARE FOR ILLUSTRATIVE PURPOSES AS ARE FLOOR SAMPLES. ALL ORDERS REQUIRE CUSTOM SPECIFICATIONS.

## **REVEUR BEDSIDE / SIDE TABLE SHOWN WITH TOP DRAWER**