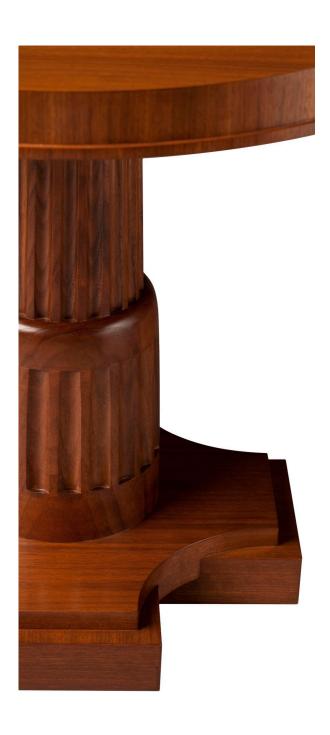

## **SAQQARA OCCASIONAL / DINING TABLE**

DIAMETER: 34.5" HEIGHT: 30"

INFO@RMIDENTERPRISES.COM WWW.RMIDENTERPRISES.COM

ALL DESIGNS ARE PROTECTED BY COPYRIGHT AND THE TRADEMARK LAWS OF THE U.S. ©2017 RMID ENTERPRISES INC. & ROBERT MARINELLI. THE ABOVE IMAGES ARE FOR ILLUSTRATIVE PURPOSES AS ARE FLOOR SAMPLES. ALL ORDERS REQUIRE CUSTOM SPECIFICATIONS.

**SAQQARA OCCASIONAL / DINING TABLI** 