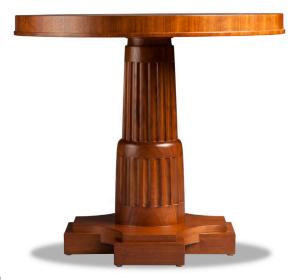

## **SAQQARA OCCASIONAL / DINING TABLE**

DIAMETER: 34.5" HEIGHT: 30"

INFO@RMIDENTERPRISES.COM WWW.RMIDENTERPRISES.COM

ALL DESIGNS ARE PROTECTED BY COPYRIGHT AND THE TRADEMARK LAWS OF THE U.S. ©2017 RMID ENTERPRISES INC. & ROBERT MARINELLI. THE ABOVE IMAGES ARE FOR ILLUSTRATIVE PURPOSES AS ARE FLOOR SAMPLES. ALL ORDERS REQUIRE CUSTOM SPECIFICATIONS.

**SAQQARA OCCASIONAL / DINING TABLI** 