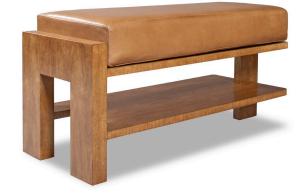

## **SUMMIT RIDGE BENCH**

40"

|6" |8.5"

WIDTH: DEPTH: HEIGHT:

COL:

2 CUT 42" × 20" / 2 CUTS 40" × 7" 2 CUTS 20" × 7"

## **SUMMIT RIDGE BENCH**

INFO@RMIDENTERPRISES.COM WWW.RMIDENTERPRISES.COM

ALL DESIGNS ARE PROTECTED BY COPYRIGHT AND THE TRADEMARK LAWS OF THE U.S. ©2017 RMID ENTERPRISES INC. & ROBERT MARINELLI. THE ABOVE IMAGES ARE FOR ILLUSTRATIVE PURPOSES AS ARE FLOOR SAMPLES. ALL ORDERS REQUIRE CUSTOM SPECIFICATIONS.