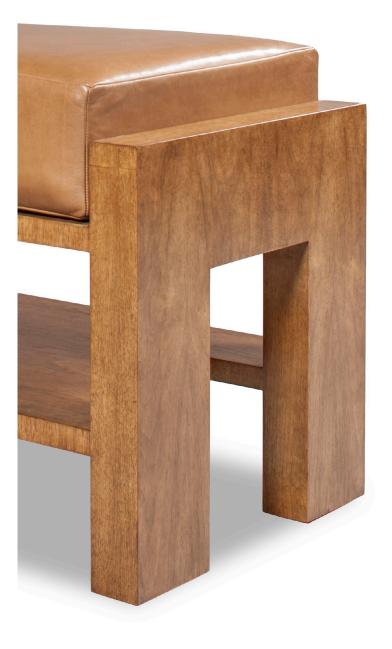

## **SUMMIT RIDGE BENCH**

40"

|6" |8.5"

WIDTH: DEPTH: HEIGHT:

COL:

2 CUT 42" × 20" / 2 CUTS 40" × 7" 2 CUTS 20" × 7"

## **SUMMIT RIDGE BENCH**

INFO@RMIDENTERPRISES.COM WWW.RMIDENTERPRISES.COM

ALL DESIGNS ARE PROTECTED BY COPYRIGHT AND THE TRADEMARK LAWS OF THE U.S. ©2017 RMID ENTERPRISES INC. & ROBERT MARINELLI. THE ABOVE IMAGES ARE FOR ILLUSTRATIVE PURPOSES AS ARE FLOOR SAMPLES. ALL ORDERS REQUIRE CUSTOM SPECIFICATIONS.