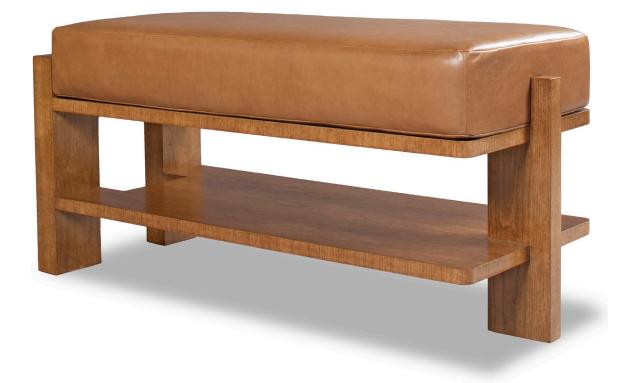

## **SUMMIT RIDGE BENCH**

40"

|6" |8.5"

WIDTH: DEPTH: HEIGHT:

COL:

2 CUT 42" × 20" / 2 CUTS 40" × 7" 2 CUTS 20" × 7"

## **SUMMIT RIDGE BENCH**

INFO@RMIDENTERPRISES.COM WWW.RMIDENTERPRISES.COM

ALL DESIGNS ARE PROTECTED BY COPYRIGHT AND THE TRADEMARK LAWS OF THE U.S. ©2017 RMID ENTERPRISES INC. & ROBERT MARINELLI. THE ABOVE IMAGES ARE FOR ILLUSTRATIVE PURPOSES AS ARE FLOOR SAMPLES. ALL ORDERS REQUIRE CUSTOM SPECIFICATIONS.